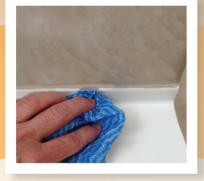

## No Scrubbing

Just Wipe Down & You're Done!

Older tubs and some competitors models have caulking between the deck of the bath and the tile. The caulking tends to erode and absorb contaminants, causing a black layer of bacteria, mold and mildew to accumulate.