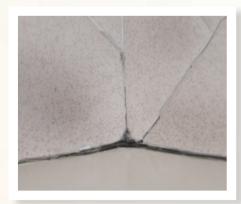

## No Scrubbing

Just Wipe Down & You're Done!

Older tubs and some competitors models have caulking between the deck of the bath and the tile. The caulking tends to erode and absorb contaminants, causing a black layer of bacteria, mold and mildew to accumulate.

Black Mold Caulking at Tub Deck