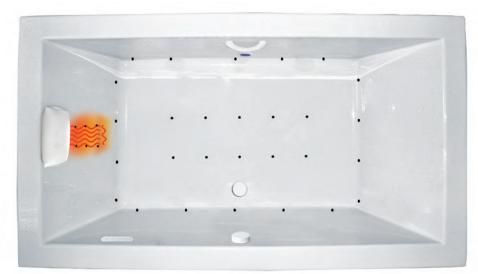

### Combination Massage Series C21 - C30 - C43

Transport yourself to the ultimate hydrotherapy experience with both air and water jets working in concert to target your stress zones and relieve aches and pains. Take advantage of the flexibility created by adding chromatherapy, aromatherapy, or sound to your home bath to heighten your wellbeing. Care for your mind, body, and spirit—whether melting away tension and preparing for a great night's sleep, or relieving chronic pain and inspiring you for a wonderful day.

## New Technology Combination Platinum - C43

33-40 Whirlpool and Air Massage Jets | 3 Pumps and 1 Heater

Accumassage Jets

Chromatherapy Lighting System

18 Classic Air Jets Button Style Air Jets on lower perimeter of bath wall

Water Purity: Hydro Clean™ Sanitation System

Back Massage System

Grab Bar(s)

Ultra Flow Water

Hydro Cleanse™

Neck Massage Pillow

Variable Flow Neck Massage Control

Warmed Backrest Tubing Zone

Deluxe Cushion Pillow (on 2 person baths

Deluxe Stainless Steel Heater 1500

Sole Soother™ Foot or Back Massage Jet(s)

On/Off Button & 3-speed control

Variable Speed Air Massage Control

Deluxe Drain Kit

1.25AP Variable Speed Air Power Pump

Two - SuperFlo 3.25 or 2.25 Hydro Power, 3-speed Pumps

New Technology Ultra Clean Plumbing System

Healthy Plumbing System Clean Water Fresh Air **Bubbles** 

EZ Level Quiet Base™