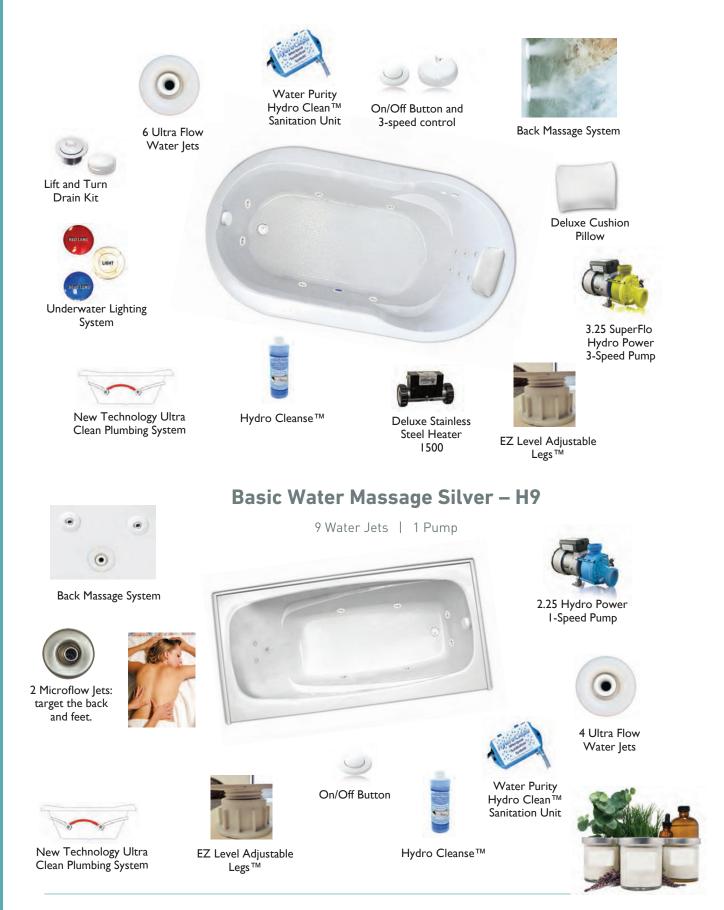

## **Basic Combination Silver - C21**

21 Whirlpool and Air Massage Jets | 2 Pumps

**Underwater Lighting** System

4 Ultra Flow

Water Jets

Lift 'n Turn Drain Kit

On/Off Button

Deluxe Cushion Pillow

Hydro Cleanse™

1.0 AP 3-Speed Air Power Pump

Water Purity: Hydro Clean™ Sanitation Unit

Back Massage System

2 Micro Flow Water Jets

New Technology Ultra Clean Plumbing System

Healthy Plumbing System Clean Water Fresh Air Bubbles

EZ Level Adjustable Legs ™

2.25 Hydro Power, I-speed Pump