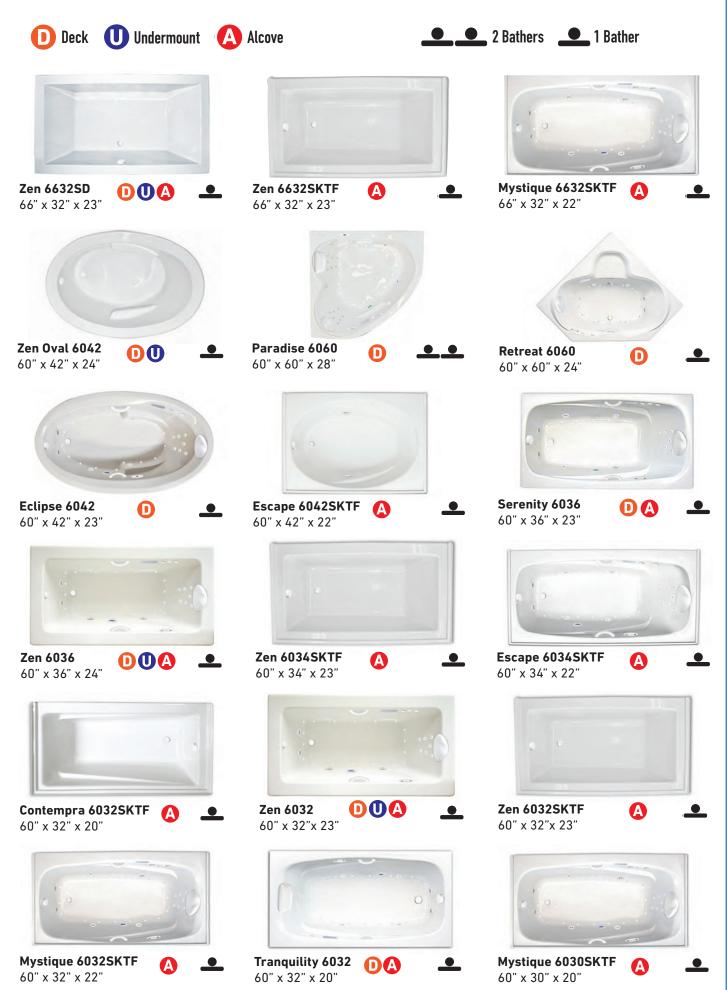

# FREESTANDING BATHTUBS

The style appeal of a freestanding bath with the addition of whirlpool jets is available from Hydro Massage Baths. Check out our extensive selection of models with a variety of shapes, massage package options, and sizes — we have something for everyone!

Below is a representation of some of our models – to see our complete lineup view our freestanding brochure on our website at www.hydromassageproducts.com/freestandingbrochure

Reward | 72" x 48"x 25"

Rosabella | 72" x 42" x 29"

Tahoe Pedestal | 72" x 42" x 27"

Reward | 72" x 42" x 25"

Oasis | 72" x 40" x 24"

Bello Pedestal | 72" x 39" x 27"

Rosabella | 72" x 36" x 28"

Reward | 72" x 36" x 25"

Oasis | 72" x 32" x 24"

Avery | 69" x 39" x 23"

Grace 67" x 32" x 24"

Julia | 67" x 32" x 29"

Alexa | 67" x 31" x 29"

Lila | 67" x 31" x 24"

Oasis | 66" x 40" x 24"

Rosabella | 66" x 36" x 28"

Sarah | 66" x 36" x 27"

Reward | 66" x 36" x 25"

Ovale | 66" x 36" x 25"

Rosabella | 59" x 36" x 26"

Isabel | 59" x 31" x 29"

Oasis | 66" x 32" x 24"

Lila | 59" x 30" x 24"

Sarah | 58" x 33" x 27"

Reiley | 55" x 31" x 24"

Maya | 42" x 42" x 34"