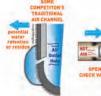

#### **Healthy Air Massage Baths**

- OUR PLATINUM HTT Air Baths provide better Hydrotherapy which helps increase blood circulation and relief to the body's 400
   Trigger Points. With direct air jet therapy for the back, legs and feet. Most Air Baths have only perimeter air ports.
- STAY HOT: Our Whisper Flo Heat system provides a clean healthy bath that helps maintain the water temperature for over 30 minutes. Other air baths can lose as much as 12 degrees in 10 minutes of use even with a heated air blower.
- CLEANER WATER: All of our air jets include check valves which help prevent bath water from back-flowing into the plumbing lines. This reduces the chance of bacteria & fungus growth. On a air channel bath without check valves the water will back-flow into the channel then it will drain out & be dried with the purge cycle potentially leaving a residue.
- FRESH AIR BUBBLES: We use non-toxic FDA Recipe Tubing on our Air Baths to help insure the air going into the bath and your lungs is safer than a air bath that uses an air channel with styrene.

  Styrene is a volatile organic compound and a known carcinogen.

When your bath is drained, the arched plumbing uses gravity to insure less water remains in the plumbing lines

Traditional horizontal piping

**Left:** Hydro Massage Clean in Design Jet **Right:** Competitor's Jet

Plumbing System Drain Down Port

Warm Back Tubing Zone

Whisper Flo™ Stay Hot Heat System circulates and helps maintain the water temperature for our air baths