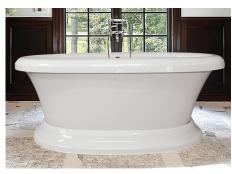

# FREESTANDING BATHTUBS

The style appeal of a freestanding bath with the addition of whirlpool jets is available from Hydro Massage Baths. Check out our extensive selection of models with a variety of shapes, massage package options, and sizes — we have something for everyone!

Below is a representation of some of our models – to see our complete lineup view our freestanding brochure on our website at www.hydromassageproducts.com/freestandingbrochure

Reward | 72" x 48"x 25"

Rosabella | 72" x 42" x 29"

Tahoe Pedestal | 72" x 42" x 27"

Reward | 72" x 42" x 25"

Oasis | 72" x 40" x 24"

Bello Pedestal | 72" x 39" x 27"

Rosabella | 72" x 36" x 28"

Reward | 72" x 36" x 25"

Oasis | 72" x 32" x 24"

Avery | 69" x 39" x 23"