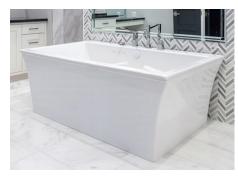

# FREESTANDING BATHTUBS

The style appeal of a freestanding bath with the addition of whirlpool jets is available from Hydro Massage Baths. Check out our extensive selection of models with a variety of shapes, massage package options, and sizes — we have something for everyone!

Below is a representation of some of our models – to see our complete lineup view our freestanding brochure on our website at www.hydromassageproducts.com/freestandingbrochure

Reward | 72" x 48"x 25"

Rosabella | 72" x 42" x 29"

Tahoe Pedestal | 72" x 42" x 27"

Reward | 72" x 42" x 25"

Oasis | 72" x 40" x 24"

Bello Pedestal | 72" x 39" x 27"

Rosabella | 72" x 36" x 28"

Reward | 72" x 36" x 25"

Oasis | 72" x 32" x 24"

Avery | 69" x 39" x 23"