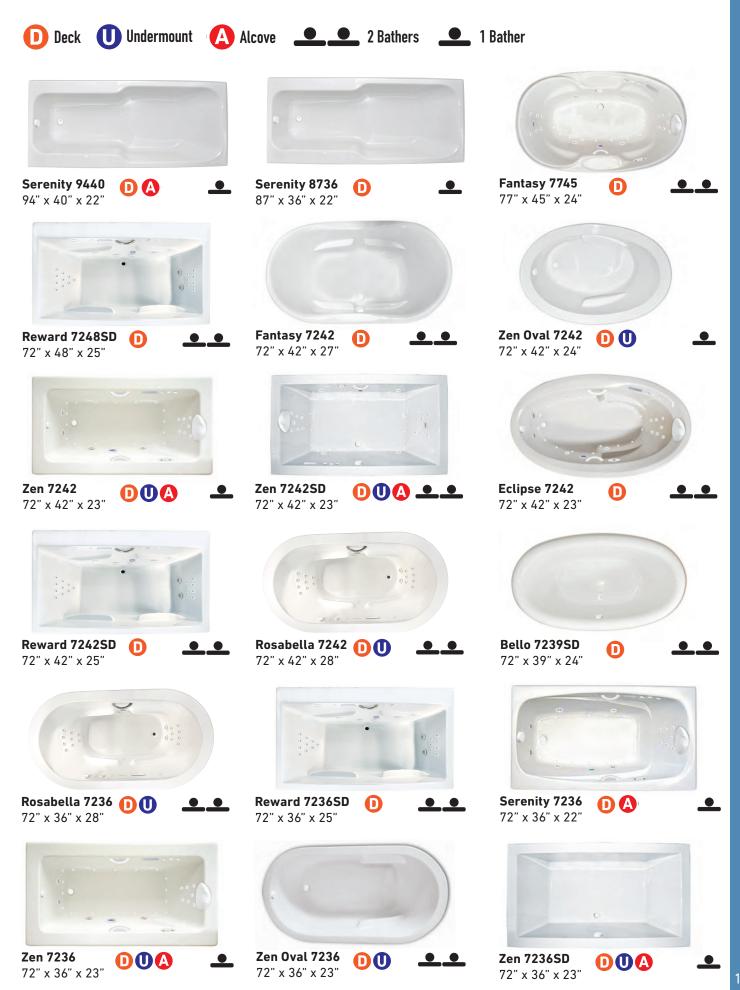

# FREESTANDING BATHTUBS

The style appeal of a freestanding bath with the addition of whirlpool jets is available from Hydro Massage Baths. Check out our extensive selection of models with a variety of shapes, massage package options, and sizes — we have something for everyone!

Below is a representation of some of our models – to see our complete lineup view our freestanding brochure on our website at www.hydromassageproducts.com/freestandingbrochure

Reward | 72" x 48"x 25"

Rosabella | 72" x 42" x 29"

Tahoe Pedestal | 72" x 42" x 27"

Reward | 72" x 42" x 25"

Oasis | 72" x 40" x 24"

Bello Pedestal | 72" x 39" x 27"

Rosabella | 72" x 36" x 28"

Reward | 72" x 36" x 25"

Oasis | 72" x 32" x 24"

Avery | 69" x 39" x 23"

Grace 67" x 32" x 24"

Julia | 67" x 32" x 29"

Alexa | 67" x 31" x 29"

Lila | 67" x 31" x 24"

Oasis | 66" x 40" x 24"

Rosabella | 66" x 36" x 28"

Sarah | 66" x 36" x 27"

Reward | 66" x 36" x 25"

Ovale | 66" x 36" x 25"

Rosabella | 59" x 36" x 26"

Isabel | 59" x 31" x 29"

Oasis | 66" x 32" x 24"

Lila | 59" x 30" x 24"

Sarah | 58" x 33" x 27"

Reiley | 55" x 31" x 24"

Maya | 42" x 42" x 34"