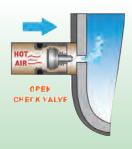

#### **Healthy Air Massage Baths**

- OUR PLATINUM HTT Air Baths provide better Hydrotherapy which helps increase blood circulation and relief to the body's 400
   Trigger Points. With direct air jet therapy for the back, legs and feet. Most Air Baths have only perimeter air ports.
- STAY HOT: Our Whisper Flo Heat system provides a clean healthy bath that helps maintain the water temperature for over 30 minutes. Other air baths can lose as much as 12 degrees in 10 minutes of use even with a heated air blower.
- CLEANER WATER: All of our air jets include check valves which help prevent bath water from back-flowing into the plumbing lines. This reduces the chance of bacteria & fungus growth. On a air channel bath without check valves the water will back-flow into the channel then it will drain out & be dried with the purge cycle potentially leaving a residue.
- FRESH AIR BUBBLES: We use non-toxic FDA Recipe Tubing on our Air Baths to help insure the air going into the bath and your lungs is safer than a air bath that uses an air channel with styrene.