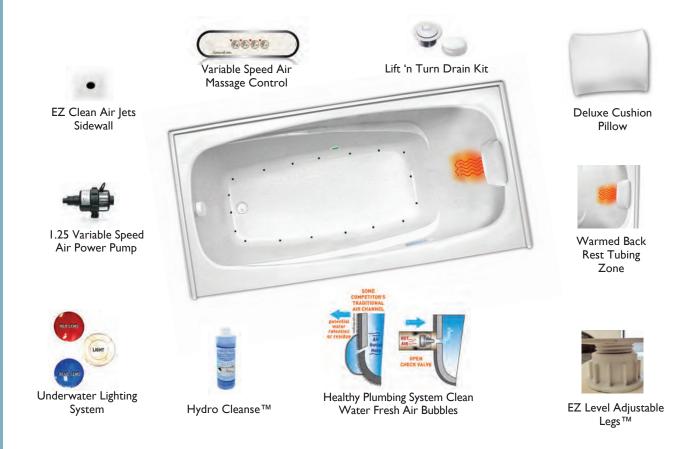

## New Technology Combination Platinum - C43

33-40 Whirlpool and Air Massage Jets | 3 Pumps and 1 Heater

Accumassage Jets

Chromatherapy Lighting System

18 Classic Air Jets Button Style Air Jets on lower perimeter of bath wall

Water Purity: Hydro Clean™ Sanitation System

Back Massage System

Grab Bar(s)

Ultra Flow Water

Hydro Cleanse™

Neck Massage Pillow

Variable Flow Neck Massage Control

Warmed Backrest Tubing Zone

Deluxe Cushion Pillow (on 2 person baths

Deluxe Stainless Steel Heater 1500

Sole Soother™ Foot or Back Massage Jet(s)

On/Off Button & 3-speed control

Variable Speed Air Massage Control

Deluxe Drain Kit

1.25AP Variable Speed Air Power Pump

Two - SuperFlo 3.25 or 2.25 Hydro Power, 3-speed Pumps

New Technology Ultra Clean Plumbing System

Healthy Plumbing System Clean Water Fresh Air **Bubbles** 

EZ Level Quiet Base™

### New Technology Combination Gold - C30

30 Whirlpool and Air Massage Jets | 2 Pumps and Heater

Hydro Cleanse™

Water Purity: Hydro Clean™ Sanitation Unit

Chromatherapy Lighting System

Grab Bar(s)

18 Classic Air Jets Button Style Air Jets on lower perimeter of bath wall

Variable Speed Air Massage Control

4-6 Ultra Flow Water Jets

Accumassage Jets

Back Massage System

Deluxe Cushion

**Pillow** 

Deluxe Cable Drain

EZ Level

On/Off Button & 3-speed control

SuperFlo 3.25 Hydro Power, 3-speed Pump

Deluxe Stainless Steel Heater 1500

1.25AP Variable Speed Air Power Pump

New Technology Ultra Clean Plumbing System

Adjustable Base™

## **Basic Combination Silver - C21**

21 Whirlpool and Air Massage Jets | 2 Pumps

**Underwater Lighting** System

4 Ultra Flow

Water Jets

Lift 'n Turn Drain Kit

On/Off Button

Deluxe Cushion Pillow

Hydro Cleanse™

1.0 AP 3-Speed Air Power Pump

Water Purity: Hydro Clean™ Sanitation Unit

Back Massage System

2 Micro Flow Water Jets

New Technology Ultra Clean Plumbing System

Healthy Plumbing System Clean Water Fresh Air Bubbles

EZ Level Adjustable Legs ™

2.25 Hydro Power, I-speed Pump