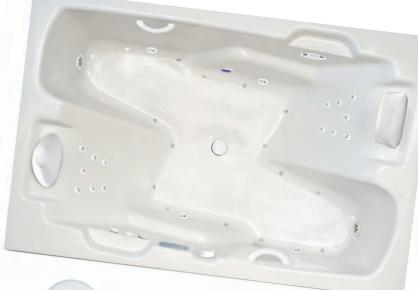

### Combination Massage Series C21 - C30 - C43

Transport yourself to the ultimate hydrotherapy experience with both air and water jets working in concert to target your stress zones and relieve aches and pains. Take advantage of the flexibility created by adding chromatherapy, aromatherapy, or sound to your home bath to heighten your wellbeing. Care for your mind, body, and spirit—whether melting away tension and preparing for a great night's sleep, or relieving chronic pain and inspiring you for a wonderful day.

## New Technology Combination Platinum - C43

33-40 Whirlpool and Air Massage Jets | 3 Pumps and 1 Heater

Accumassage Jets

Chromatherapy Lighting System

18 Classic Air Jets Button Style Air Jets on lower perimeter of bath wall

Water Purity: Hydro Clean™ Sanitation System

Back Massage System

Grab Bar(s)

Ultra Flow Water

Hydro Cleanse™

Neck Massage Pillow

Variable Flow Neck Massage Control

Warmed Backrest Tubing Zone

Deluxe Cushion Pillow (on 2 person baths

Deluxe Stainless Steel Heater 1500

Sole Soother™ Foot or Back Massage Jet(s)

On/Off Button & 3-speed control

Variable Speed Air Massage Control

Deluxe Drain Kit

1.25AP Variable Speed Air Power Pump

Two - SuperFlo 3.25 or 2.25 Hydro Power, 3-speed Pumps

New Technology Ultra Clean Plumbing System

Healthy Plumbing System Clean Water Fresh Air **Bubbles** 

EZ Level Quiet Base™