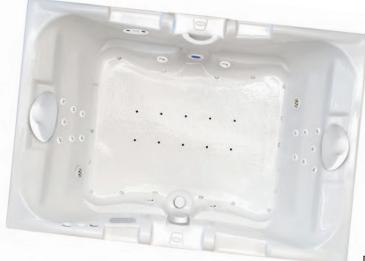

### Combination Massage Series C21 - C30 - C43

Transport yourself to the ultimate hydrotherapy experience with both air and water jets working in concert to target your stress zones and relieve aches and pains. Take advantage of the flexibility created by adding chromatherapy, aromatherapy, or sound to your home bath to heighten your wellbeing. Care for your mind, body, and spirit—whether melting away tension and preparing for a great night's sleep, or relieving chronic pain and inspiring you for a wonderful day.

## New Technology Combination Platinum - C43

33-40 Whirlpool and Air Massage Jets | 3 Pumps and 1 Heater

Accumassage Jets

Chromatherapy Lighting System

18 Classic Air Jets Button Style Air Jets on lower perimeter of bath wall

Water Purity: Hydro Clean™ Sanitation System

Back Massage System

Grab Bar(s)

Ultra Flow Water

Hydro Cleanse™

Neck Massage Pillow

Variable Flow Neck Massage Control

Warmed Backrest Tubing Zone

Deluxe Cushion Pillow (on 2 person baths

Deluxe Stainless Steel Heater 1500

Sole Soother™ Foot or Back Massage Jet(s)

On/Off Button & 3-speed control

Variable Speed Air Massage Control

Deluxe Drain Kit

1.25AP Variable Speed Air Power Pump

Two - SuperFlo 3.25 or 2.25 Hydro Power, 3-speed Pumps

New Technology Ultra Clean Plumbing System

Healthy Plumbing System Clean Water Fresh Air **Bubbles** 

EZ Level Quiet Base™