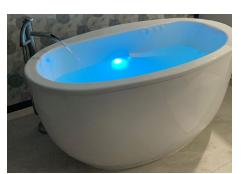

# FREESTANDING BATHTUBS

The style appeal of a freestanding bath with the addition of whirlpool jets is available from Hydro Massage Baths. Check out our extensive selection of models with a variety of shapes, massage package options, and sizes — we have something for everyone!

Below is a representation of some of our models – to see our complete lineup view our freestanding brochure on our website at www.hydromassageproducts.com/freestandingbrochure

Reward | 72" x 48"x 25"

Rosabella | 72" x 42" x 29"

# **SPA** TREATMENT

Now you can create your ideal environment with Chromatherapy specifically for the bath. Your Hydro Massage bath may be installed with either the Chromatherapy Lighting Kit, which allows you to cycle through the full spectrum of color, or the basic Underwater Lighting Kit.