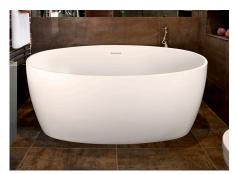

# FREESTANDING BATHTUBS

The style appeal of a freestanding bath with the addition of whirlpool jets is available from Hydro Massage Baths. Check out our extensive selection of models with a variety of shapes, massage package options, and sizes — we have something for everyone!

Below is a representation of some of our models – to see our complete lineup view our freestanding brochure on our website at www.hydromassageproducts.com/freestandingbrochure

Reward | 72" x 48"x 25"

Rosabella | 72" x 42" x 29"