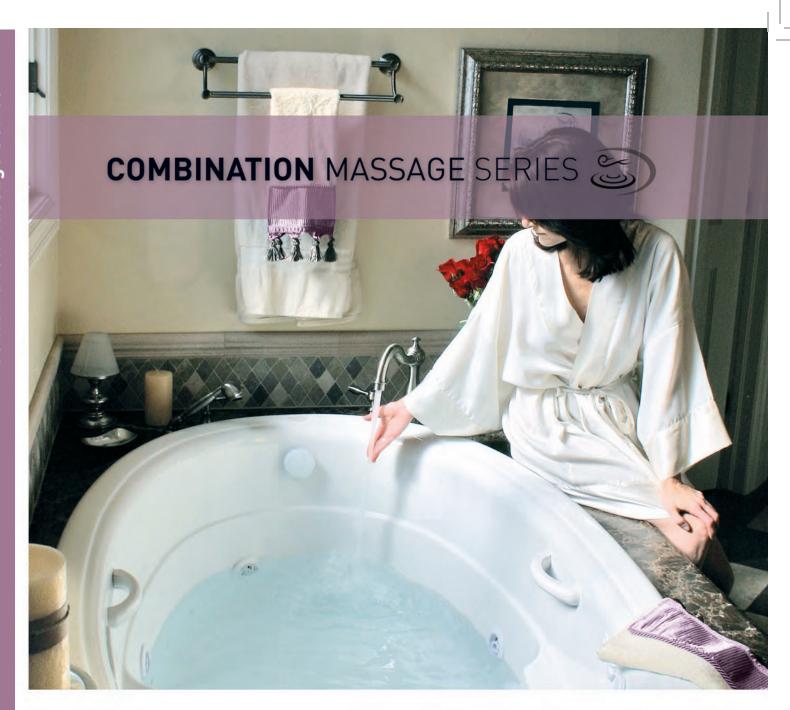

### Combination Massage Series C21 - C30 - C43

Transport yourself to the ultimate hydrotherapy experience with both air and water jets working in concert to target your stress zones and relieve aches and pains. Take advantage of the flexibility created by adding chromatherapy, aromatherapy, or sound to your home bath to heighten your wellbeing. Care for your mind, body, and spirit—whether melting away tension and preparing for a great night's sleep, or relieving chronic pain and inspiring you for a wonderful day.