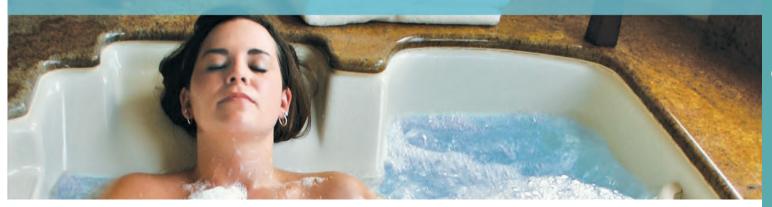

# Rest. Restore. Regenerate.

The Soothing Soak Series is available on most all our baths. Our Whisper Flo Heat system will gently circulate warm water to increase circulation, soothe tired muscles and joints, and enhance relaxation. This system will insure that your bath is always hot and enjoyable as long as you want. Lean your head back on the cushion pillow and escape in the simplicity of a soothing soak.

# Relax. Replenish. Revitalize.

You will enjoy a soak in one of our ReVive Hydrotherapy baths, and love it even more when you realize how much the extra oxygen may benefit you. This revolutionary system increases oxygen levels in the water up to 60%. More oxygen can help with more energy, less stress, increased metabolism, increased circulation, and a better ability to help your body maximize nutrient absorption. The bath will stay hot as you soak. The ultimate in anti-aging Hydrotherapy!