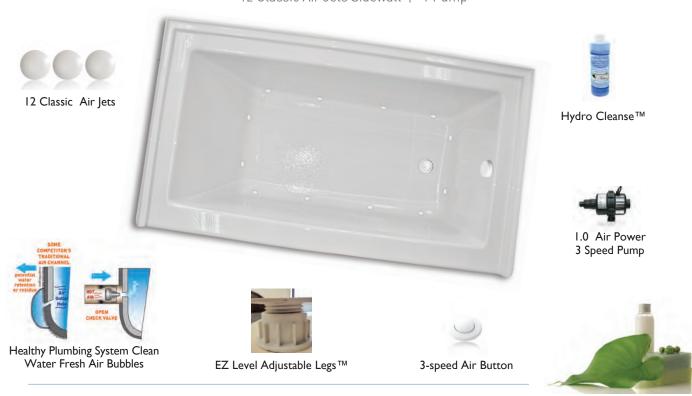

# Basic Air Massage Silver - A12

12 Classic Air Jets Sidewall | 1 Pump

Two - SuperFlo 3.25 or 2.25 Hydro Power, 3-speed Pumps

New Technology Ultra Clean Plumbing System

Healthy Plumbing System Clean Water Fresh Air **Bubbles** 

EZ Level Quiet Base™

Hydro Cleanse™

1.0 AP 3-Speed Air Power Pump

Water Purity: Hydro Clean™ Sanitation Unit

Back Massage System

2 Micro Flow Water Jets

New Technology Ultra Clean Plumbing System

Healthy Plumbing System Clean Water Fresh Air Bubbles

EZ Level Adjustable Legs ™

2.25 Hydro Power, I-speed Pump