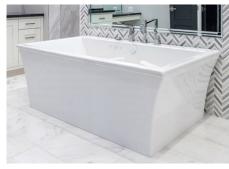

# FREESTANDING BATHTUBS

The style appeal of a freestanding bath with the addition of whirlpool jets is available from Hydro Massage Baths. Check out our extensive selection of models with a variety of shapes, massage package options, and sizes — we have something for everyone!

Below is a representation of some of our models – to see our complete lineup view our freestanding brochure on our website at www.hydromassageproducts.com/freestandingbrochure

Reward | 72" x 48"x 25"

Rosabella | 72" x 42" x 29"

Tahoe Pedestal | 72" x 42" x 27"

Reward | 72" x 42" x 25"

Oasis | 72" x 40" x 24"

Bello Pedestal | 72" x 39" x 27"

Rosabella | 72" x 36" x 28"

Reward | 72" x 36" x 25"

Oasis | 72" x 32" x 24"

Avery | 69" x 39" x 23"