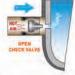

#### **Healthy Air Massage Baths**

- OUR PLATINUM HTT Air Baths provide better Hydrotherapy which helps increase blood circulation and relief to the body's 400
   Trigger Points. With direct air jet therapy for the back, legs and feet. Most Air Baths have only perimeter air ports.
- STAY HOT: Our Whisper Flo Heat system provides a clean healthy bath that helps maintain the water temperature for over 30 minutes. Other air baths can lose as much as 12 degrees in 10 minutes of use even with a heated air blower.
- CLEANER WATER: All of our air jets include check valves which help prevent bath water from back-flowing into the plumbing lines. This reduces the chance of bacteria & fungus growth. On a air channel bath without check valves the water will back-flow into the channel then it will drain out & be dried with the purge cycle potentially leaving a residue.
- FRESH AIR BUBBLES: We use non-toxic FDA Recipe Tubing on our Air Baths to help insure the air going into the bath and your lungs is safer than a air bath that uses an air channel with styrene.

  Styrene is a volatile organic compound and a known carcinogen.

When your bath is drained, the arched plumbing uses gravity to insure less water remains in the plumbing lines

Traditional horizontal piping