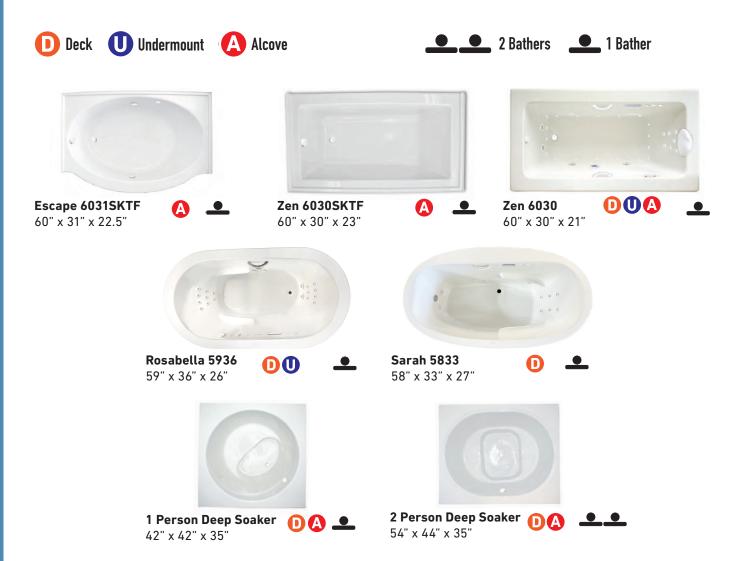

# FREESTANDING BATHTUBS

The style appeal of a freestanding bath with the addition of whirlpool jets is available from Hydro Massage Baths. Check out our extensive selection of models with a variety of shapes, massage package options, and sizes — we have something for everyone!

Below is a representation of some of our models – to see our complete lineup view our freestanding brochure on our website at www.hydromassageproducts.com/freestandingbrochure

Reward | 72" x 48"x 25"

Rosabella | 72" x 42" x 29"

Tahoe Pedestal | 72" x 42" x 27"

Reward | 72" x 42" x 25"

Oasis | 72" x 40" x 24"

Bello Pedestal | 72" x 39" x 27"

Rosabella | 72" x 36" x 28"

Reward | 72" x 36" x 25"

Oasis | 72" x 32" x 24"

Avery | 69" x 39" x 23"

Grace 67" x 32" x 24"

Julia | 67" x 32" x 29"

Alexa | 67" x 31" x 29"

Lila | 67" x 31" x 24"

Oasis | 66" x 40" x 24"

Rosabella | 66" x 36" x 28"

Sarah | 66" x 36" x 27"

Reward | 66" x 36" x 25"

Ovale | 66" x 36" x 25"

Rosabella | 59" x 36" x 26"

Isabel | 59" x 31" x 29"

Oasis | 66" x 32" x 24"

Lila | 59" x 30" x 24"

Sarah | 58" x 33" x 27"

Reiley | 55" x 31" x 24"

Maya | 42" x 42" x 34"