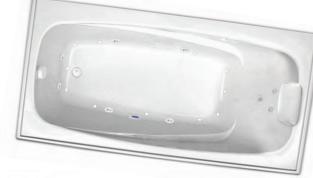

## New Technology Combination Platinum - C43

33-40 Whirlpool and Air Massage Jets | 3 Pumps and 1 Heater

Accumassage Jets

Chromatherapy Lighting System

18 Classic Air Jets Button Style Air Jets on lower perimeter of bath wall

### New Technology Combination Gold - C30

30 Whirlpool and Air Massage Jets | 2 Pumps and Heater

Hydro Cleanse™

Water Purity: Hydro Clean™ Sanitation Unit

Chromatherapy Lighting System

Grab Bar(s)

18 Classic Air Jets Button Style Air Jets on lower perimeter of bath wall