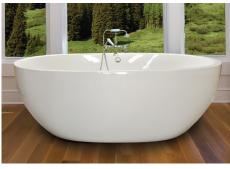

# FREESTANDING BATHTUBS

The style appeal of a freestanding bath with the addition of whirlpool jets is available from Hydro Massage Baths. Check out our extensive selection of models with a variety of shapes, massage package options, and sizes — we have something for everyone!

Below is a representation of some of our models – to see our complete lineup view our freestanding brochure on our website at www.hydromassageproducts.com/freestandingbrochure

Reward | 72" x 48"x 25"

Rosabella | 72" x 42" x 29"

Tahoe Pedestal | 72" x 42" x 27"

Reward | 72" x 42" x 25"

Oasis | 72" x 40" x 24"

Bello Pedestal | 72" x 39" x 27"

Rosabella | 72" x 36" x 28"

Reward | 72" x 36" x 25"

Oasis | 72" x 32" x 24"

Avery | 69" x 39" x 23"