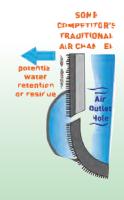

#### **Ultra Clean Plumbing System**

- **Arched Tubing 3"-10"** above the jet outlets will help maximize water drainage & Sanitation. This provides better drainage than traditional horizontal plumbing
- Smooth Wall Non Toxic FDA Recipe Tubing is primarily used in all of our baths instead of flexible or ridged Polyvinyl Chloride pipe.
- Clean Plumbing Lines are made possible by our unique jet design that helps prevent over 40% of the tubing to be filled with water after operation. This provides a much cleaner whirlpool system.
- Clean Design Jets deliver great Hydrotherapy and are Substantially cleaner than most other jets on the market today.
   They can be removed for cleaning and are smaller and more compact to prevent pockets of water retention.
- Exclusive Drain Down Ports on most of our models greatly reduce water retention within the manifold and jet system. Most other manufactures allow the water to sit in the jets and plumbing.
- While all whirlpools & Air baths have potential for water retention, we have minimized it with our baths.

#### **Healthy Air Massage Baths**

- OUR PLATINUM HTT Air Baths provide better Hydrotherapy which helps increase blood circulation and relief to the body's 400
   Trigger Points. With direct air jet therapy for the back, legs and feet. Most Air Baths have only perimeter air ports.
- STAY HOT: Our Whisper Flo Heat system provides a clean healthy bath that helps maintain the water temperature for over 30 minutes. Other air baths can lose as much as 12 degrees in 10 minutes of use even with a heated air blower.
- CLEANER WATER: All of our air jets include check valves which help prevent bath water from back-flowing into the plumbing lines. This reduces the chance of bacteria & fungus growth. On a air channel bath without check valves the water will back-flow into the channel then it will drain out & be dried with the purge cycle potentially leaving a residue.
- FRESH AIR BUBBLES: We use non-toxic FDA Recipe Tubing on our Air Baths to help insure the air going into the bath and your lungs is safer than a air bath that uses an air channel with styrene.

  Styrene is a volatile organic compound and a known carcinogen.

When your bath is drained, the arched plumbing uses gravity to insure less water remains in the plumbing lines

Traditional horizontal piping