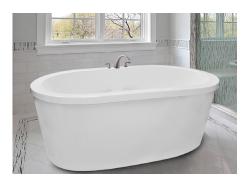

# FREESTANDING BATHTUBS

The style appeal of a freestanding bath with the addition of whirlpool jets is available from Hydro Massage Baths. Check out our extensive selection of models with a variety of shapes, massage package options, and sizes — we have something for everyone!

Below is a representation of some of our models – to see our complete lineup view our freestanding brochure on our website at www.hydromassageproducts.com/freestandingbrochure

Reward | 72" x 48"x 25"

Rosabella | 72" x 42" x 29"

Tahoe Pedestal | 72" x 42" x 27"

Reward | 72" x 42" x 25"

Oasis | 72" x 40" x 24"

Bello Pedestal | 72" x 39" x 27"

Rosabella | 72" x 36" x 28"

Reward | 72" x 36" x 25"

Oasis | 72" x 32" x 24"

Avery | 69" x 39" x 23"