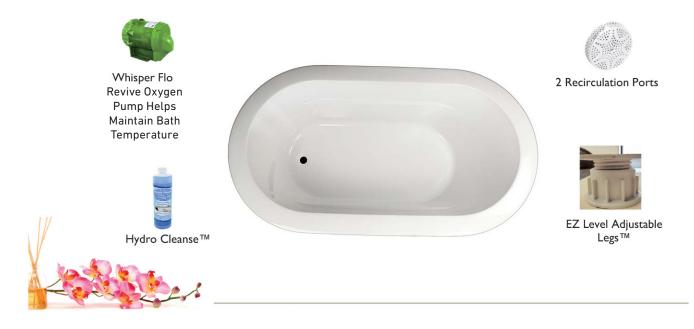

Water Purity: Hydro Clean™ Sanitation System

Back Massage System

Grab Bar(s)

Ultra Flow Water

Hydro Cleanse™

Neck Massage Pillow

Variable Flow Neck Massage Control

Warmed Backrest Tubing Zone

Hydro Cleanse™

1.0 AP 3-Speed Air Power Pump

Water Purity: Hydro Clean™ Sanitation Unit

Back Massage System

2 Micro Flow Water Jets

New Technology Ultra Clean Plumbing System

Healthy Plumbing System Clean Water Fresh Air Bubbles

Warmed Back Rest Tubing Zone

Water Purity Hydro Clean™ Sanitation Unit

Hydro Cleanse™

Whisper Flo Heat System

Healthy Plumbing System Clean Water Fresh Air Bubbles

1.25 Variable Speed Air Power Pump

Variable Speed Air Massage Control

EZ Level Adjustable Base™

Water Purity Hydro Clean <sup>™</sup> Sanitation Unit

Deluxe Cable Drain Kit

Hydro Cleanse™

New Technology Ultra Clean Plumbing System

**Hydrocleanse™** will help maintain a clean and fresh whirlpool or air bath by removing body oils, fragrances and soap residue. Increased effectiveness when combined with the Hydroclean™ Sanitation System.