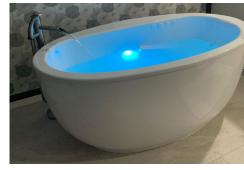

# **SPA** TREATMENT

Now you can create your ideal environment with Chromatherapy specifically for the bath. Your Hydro Massage bath may be installed with either the Chromatherapy Lighting Kit, which allows you to cycle through the full spectrum of color, or the basic Underwater Lighting Kit.

**PURPLE**: Acts as an appetite regulator and cardiac stabilizer. It can help suppress symptoms of irritability and agitation and reestablish a peaceful state.

**BLUE**: A cool color which can go deep within and relieve inflammation which produces a calming effect.

**RED**: A highly stimulating color, red can activate blood flow and may help counter anemia since it promotes the production of hemoglobin.

**GREEN**: Has a calming effect and restorative powers on the mind and body. It can also counter fatigue, stress, and may help insomnia.

YELLOW: Stimulates motor and nerve functions, making it helpful with problems related to the nervous system and the brain.