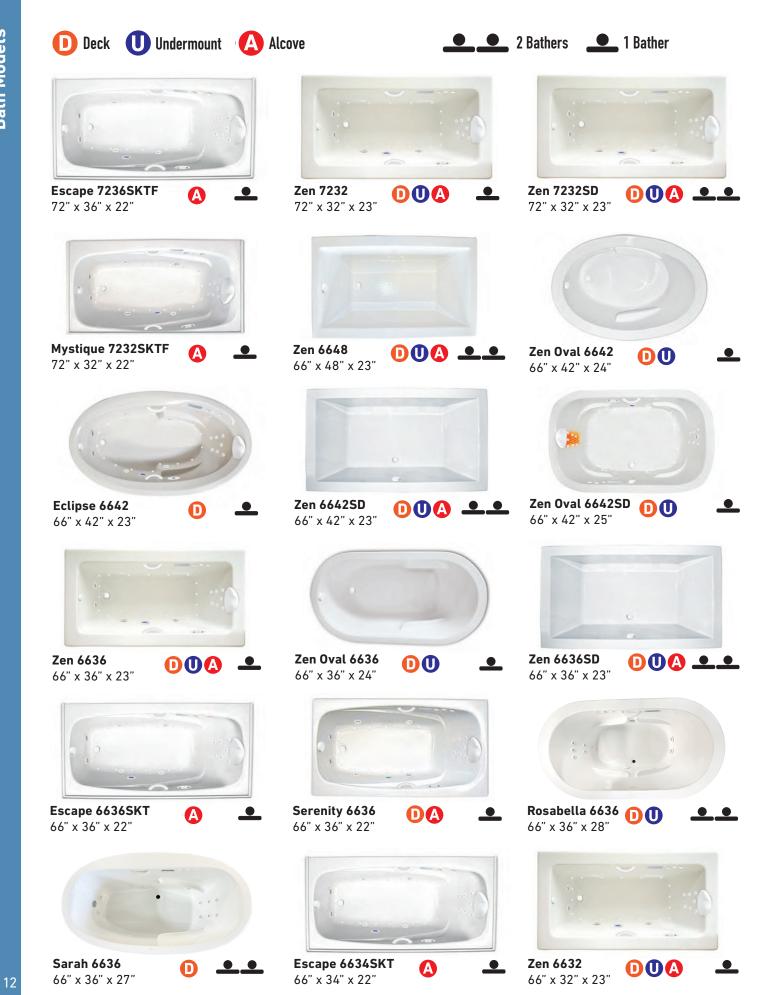

# FREESTANDING BATHTUBS

The style appeal of a freestanding bath with the addition of whirlpool jets is available from Hydro Massage Baths. Check out our extensive selection of models with a variety of shapes, massage package options, and sizes — we have something for everyone!

Below is a representation of some of our models – to see our complete lineup view our freestanding brochure on our website at www.hydromassageproducts.com/freestandingbrochure

Reward | 72" x 48"x 25"

Rosabella | 72" x 42" x 29"

Tahoe Pedestal | 72" x 42" x 27"

Reward | 72" x 42" x 25"

Oasis | 72" x 40" x 24"

Bello Pedestal | 72" x 39" x 27"

Rosabella | 72" x 36" x 28"

Reward | 72" x 36" x 25"

Oasis | 72" x 32" x 24"

Avery | 69" x 39" x 23"

Grace 67" x 32" x 24"

Julia | 67" x 32" x 29"

Alexa | 67" x 31" x 29"

Lila | 67" x 31" x 24"

Oasis | 66" x 40" x 24"

Rosabella | 66" x 36" x 28"

Sarah | 66" x 36" x 27"

Reward | 66" x 36" x 25"

Ovale | 66" x 36" x 25"

Rosabella | 59" x 36" x 26"

Isabel | 59" x 31" x 29"

Oasis | 66" x 32" x 24"

Lila | 59" x 30" x 24"

Sarah | 58" x 33" x 27"

Reiley | 55" x 31" x 24"

Maya | 42" x 42" x 34"