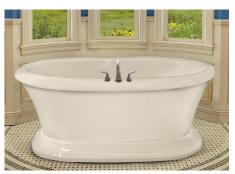

# FREESTANDING BATHTUBS

The style appeal of a freestanding bath with the addition of whirlpool jets is available from Hydro Massage Baths. Check out our extensive selection of models with a variety of shapes, massage package options, and sizes — we have something for everyone!

Below is a representation of some of our models – to see our complete lineup view our freestanding brochure on our website at www.hydromassageproducts.com/freestandingbrochure

Reward | 72" x 48"x 25"

Rosabella | 72" x 42" x 29"

Tahoe Pedestal | 72" x 42" x 27"

Reward | 72" x 42" x 25"

Oasis | 72" x 40" x 24"

Bello Pedestal | 72" x 39" x 27"

Rosabella | 72" x 36" x 28"

Reward | 72" x 36" x 25"

Oasis | 72" x 32" x 24"

Avery | 69" x 39" x 23"

Grace 67" x 32" x 24"

Julia | 67" x 32" x 29"

Alexa | 67" x 31" x 29"

Lila | 67" x 31" x 24"

Oasis | 66" x 40" x 24"

Rosabella | 66" x 36" x 28"

Sarah | 66" x 36" x 27"

Reward | 66" x 36" x 25"

Ovale | 66" x 36" x 25"

Rosabella | 59" x 36" x 26"

Isabel | 59" x 31" x 29"

Oasis | 66" x 32" x 24"

Lila | 59" x 30" x 24"

Sarah | 58" x 33" x 27"

Reiley | 55" x 31" x 24"

Maya | 42" x 42" x 34"