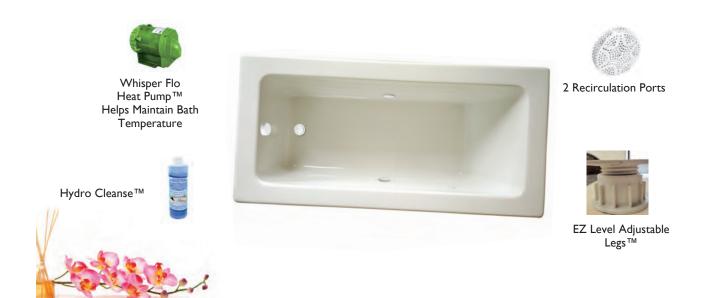

# Rest. Restore. Regenerate.

The Soothing Soak Series is available on most all our baths. Our Whisper Flo Heat system will gently circulate warm water to increase circulation, soothe tired muscles and joints, and enhance relaxation. This system will insure that your bath is always hot and enjoyable as long as you want. Lean your head back on the cushion pillow and escape in the simplicity of a soothing soak.

Inline heater maintains water temperature

• The Inline Heater helps to insure you enjoy a relaxing hot bath which is standard on most baths.