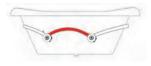

#### **FULL BODY MASSAGE:**

We have designed, engineered and positioned our jets on the back, neck and feet which address the body's trigger points and help nerve impulses for maximum health benefits

#### **SORE FEET:**

Sole Soother Jets target the over 214,000 nerve endings in the feet. Seven oscillating streams of water help bring relief to sore aching feet.

#### **SORE BODY:**

These nerve endings are connected to all the major organs in your body. Sore feet mean a sore body. A massage to your feet will help improve nerve function and may help you feel better all over!