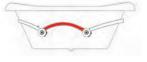

Deluxe Cable Drain Kit

EZ Level Adjustable Base™

The Deluxe Air, Back, Leg & Body Massage Jets offer HTT directly on the bather's body. This system also incorporates the clean design of air holes rather than buttons. The sanitary check valves help prevent bath water from entering the system. These jets replace the perimeter button style jets.

#### **FULL BODY MASSAGE:**

We have designed, engineered and positioned our jets on the back, neck and feet which address the body's trigger points and help nerve impulses for maximum health benefits