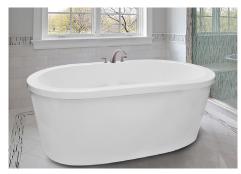

# FREESTANDING BATHTUBS

The style appeal of a freestanding bath with the addition of whirlpool jets is available from Hydro Massage Baths. Check out our extensive selection of models with a variety of shapes, massage package options, and sizes — we have something for everyone!

Below is a representation of some of our models – to see our complete lineup view our freestanding brochure on our website at www.hydromassageproducts.com/freestandingbrochure

Reward | 72" x 48"x 25"

Rosabella | 72" x 42" x 29"

Tahoe Pedestal | 72" x 42" x 27"

Reward | 72" x 42" x 25"

Oasis | 72" x 40" x 24"

Bello Pedestal | 72" x 39" x 27"

Rosabella | 72" x 36" x 28"

Reward | 72" x 36" x 25"

Oasis | 72" x 32" x 24"

Avery | 69" x 39" x 23"

Grace 67" x 32" x 24"

Julia | 67" x 32" x 29"

Alexa | 67" x 31" x 29"

Lila | 67" x 31" x 24"

Oasis | 66" x 40" x 24"

Rosabella | 66" x 36" x 28"

Sarah | 66" x 36" x 27"

Reward | 66" x 36" x 25"

Ovale | 66" x 36" x 25"

Rosabella | 59" x 36" x 26"

Isabel | 59" x 31" x 29"

Oasis | 66" x 32" x 24"

Lila | 59" x 30" x 24"

Sarah | 58" x 33" x 27"

Reiley | 55" x 31" x 24"

Maya | 42" x 42" x 34"