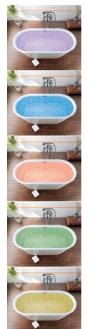

# **SPA** TREATMENT

Now you can create your ideal environment with Chromatherapy specifically for the bath. Your Hydro Massage bath may be installed with either the Chromatherapy Lighting Kit, which allows you to cycle through the full spectrum of color, or the basic Underwater Lighting Kit.

**PURPLE**: Acts as an appetite regulator and cardiac stabilizer. It can help suppress symptoms of irritability and agitation and reestablish a peaceful state.

**BLUE**: A cool color which can go deep within and relieve inflammation which produces a calming effect.

**RED**: A highly stimulating color, red can activate blood flow and may help counter anemia since it promotes the production of hemoglobin.

**GREEN**: Has a calming effect and restorative powers on the mind and body. It can also counter fatigue, stress, and may help insomnia.

YELLOW: Stimulates motor and nerve functions, making it helpful with problems related to the nervous system and the brain.