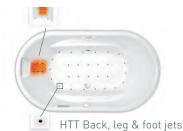

# New Technology Air Massage Platinum - A34

34 Air Jets | 1 Pump

Deluxe Stainless Steel Heater 1500

16 HTT back & leg therapy jets

18 EZ Clean Sidewall Air Jets

Grab Bar

Chromatherapy Lighting System

Deluxe Cushion Pillow

Deluxe Cable Drain Kit

EZ Level Adjustable Base™

The Deluxe Air, Back, Leg & Body Massage Jets offer HTT directly on the bather's body. This system also incorporates the clean design of air holes rather than buttons. The sanitary check valves help prevent bath water from entering the system. These jets replace the perimeter button style jets.