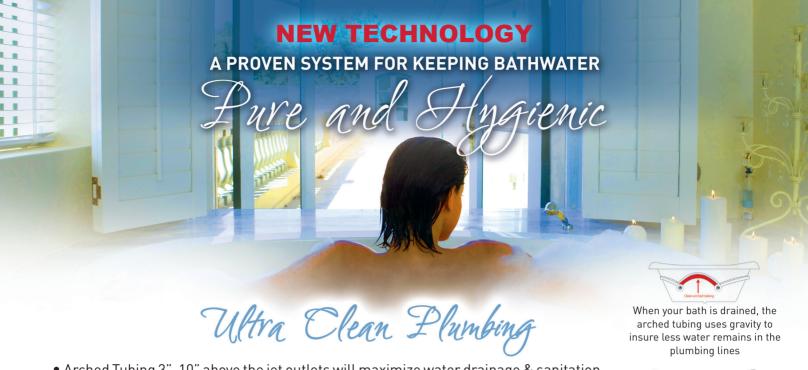

- Arched Tubing 3"-10" above the jet outlets will maximize water drainage & sanitation. This provides better drainage than traditional horizontal plumbing.
- Smooth Wall Non Toxic FDA Recipe Tubing is primarily used in all of our baths instead of flexible or ridged Polyvinyl Chloride pipe.
- Clean Plumbing Lines are made possible by our unique jet design that helps prevent over 40% of the tubing to be filled with water after operation. This provides a much cleaner whirlpool system.
- Clean Design Jets deliver great hydrotherapy and are substantially cleaner than most other jets on the market today. They can be removed for cleaning and are smaller and more compact to prevent pockets of water retention.
- Exclusive Drain Down Ports on most of our models greatly reduce water retention within the manifold and jet system. Most other manufactures allow the water to sit in the jets and plumbing.
- While all whirlpools & Air baths have potential for water retention, we have minimized it with our baths.