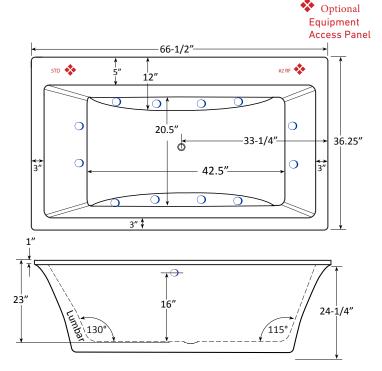

# Rectangle 6636CD | Air 12Jet Massage

Product Number: BUDREA12J6636CDFS-A 66" x 36" x 25"

# JETS: 12 Total

O 12 Classic Air Jets

PUMPS 💠 1.0 Air Power

**CONTROLS** Air Switch On/Off Control(s)

### **FAUCET INFORMATION**

- Floor mount (not included)
- Floor mount verify spout distance
- Optional Pump Access Panel (Highly Recommended)

**TECHNICAL SPECIFICATIONS** Center drain Pump Location(s): Standard or RF #2

## **ADDITIONAL INFORMATION**

6 1/2" or more space required to access equipment panel. Tub may also need to be shifted or optional disconnected in some situations.

Access panel equipment design and location may vary based on model. If optional access is not added, tub may not pass inspection and tub will need to be removed for service.