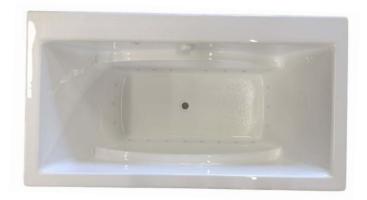

# JETS: 12 Total

O 12 Classic Air Jets

PUMPS 💠 1.0 Air Power

**CONTROLS** Air Switch On/Off Control(s)