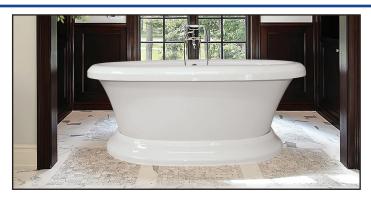

# Bello Pedestal 7239SDP | Bathtub Only

Product Number: BET07239SDFSP 72" x 39" x 27"