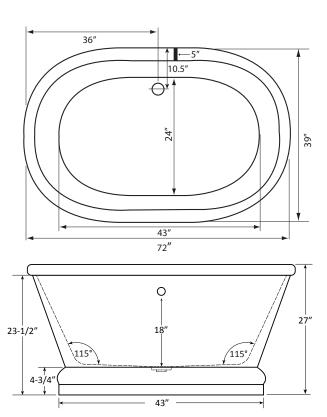

# **DRAINS & OVERFLOWS INFORMATION**

- Overflow: Integral Round: Included- Polished Chrome or Brushed Nickel.
  - Optional White, Biscuit, Black, Polished Nickel, Oil Rubbed Bronze.
- Bath Drain: Pop up: Included- Polished Chrome or Brushed Nickel.
  - Optional White, Biscuit, Black, Polished Nickel, Oil Rubbed Bronze.
- In Floor Drain EZ Fast Connect (optional)

#### **FAUCET INFORMATION**

- Floor mount (not included)
- · Floor mount verify spout distance

#### **OPTIONAL**

- Chromatherapy
- **Underwater Light**
- Deluxe cushion pillow
- Sushi body cushion pillow
- · Cozy heated back rest

Some optional items above will require an electrical circuit and access panel. Not all options available on all models. Check price sheet to verify.



## **TECHNICAL SPECIFICATIONS**

Side drain