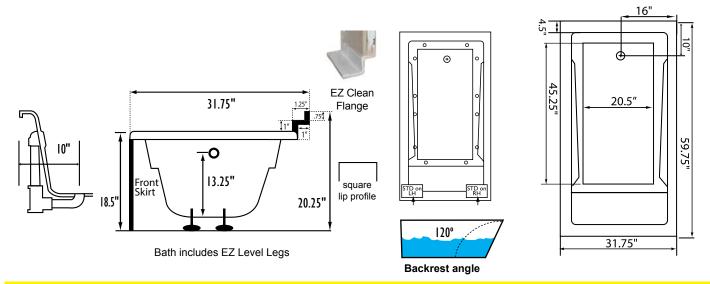

#### Contempra COAS6032SKTF 60"x 32" x 20"

PRODUCT NUMBER: COAS6032SKTF-LH & COAS6032SKTF-RH

# STANDARD ACCESSORIES

EZ Level Adjustable Legs FDA Recipe Non-Toxic Food & Beverage Grade Plumbing (primarily) 30 Point Quality Assurance Factory Test Adjustable Leveling legs Integral Skirt with Magnetic Access Panel

# REQUIREMENTS

Pump Locations: Select 1 Electrical: one 115v GFCI Circuit Tub should not be supported by the lip in any way. Level tub & screw or glue adjustable legs to sub floor. **CUT OUT DIMENSIONS:** OVALS: A template will be provided RECTANGLES: Subtract 1" to 1.5" from length & width for hole cut out size