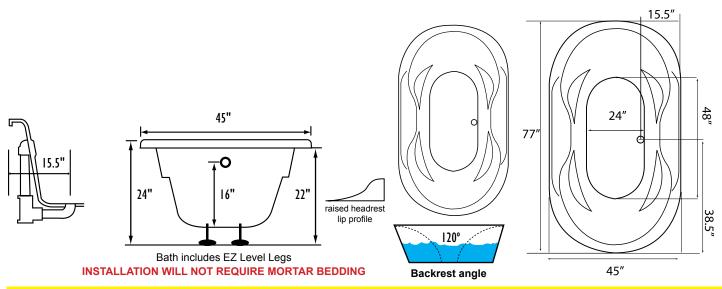

# Fantasy FATO7745 77" x 45" x 24"

| TUB ( | ONLY | SERIES |
|-------|------|--------|
|-------|------|--------|

| TECHNICAL SPECIFICATIONS      |                                      |  |
|-------------------------------|--------------------------------------|--|
| Drain                         | Side drain                           |  |
| Pump Location(s): N/A         | Std. = Standard / Alt LF/RF Optional |  |
| Bath Weight (empty)           | 220 lbs                              |  |
| Gallons to Operate            | 74-120                               |  |
| ELECTRICAL SPECIFICATIONS     |                                      |  |
| Motor/Pump                    | N/A                                  |  |
| Inline Stainless Steel Heater | N/A                                  |  |

### STANDARD ACCESSORIES

EZ level Adjustable Legs

#### **REQUIREMENTS**

Tub should not be supported by the lip in any way. Level tub & screw or glue EZ Level adjustable legs to sub floor. CUT OUT DIMENSIONS:

OVALS: A template will be provided
RECTANGLES: Subtract 1" to 1.5" from length & width for hole
cut out size