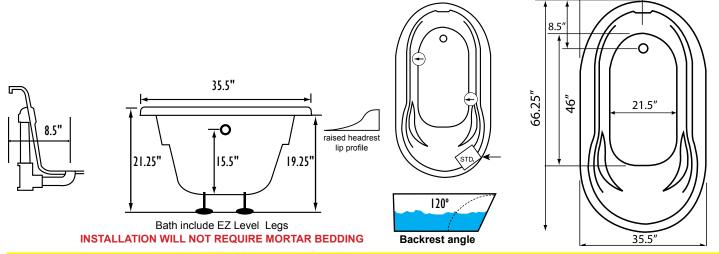

# Haven HARS6636 66" x 36" x 21"

End drain

145 lbs

43-61

Std. = Standard / Alt LF/RF Optional

(1) 115v 20AMP GFCI Circuits

PRODUCT NUMBER: HARS6636 🚨 🛈

**TECHNICAL SPECIFICATIONS** 

## STANDARD ACCESSORIES

EZ Clean Cast Acrylic FDA Recipe Non-Toxic Food & Beverage Grade Plumbing (primarily) 30 Point Quality Assurance Factory Test EZ Level Adjustable Legs

## **REQUIREMENTS**

Pump Locations: Select 1

Electrical: one 115v 20AMP GFCI Circuits

Tub should not be supported by the lip in any way. Level tub & screw or glue EZ Level adjustable legs to sub floor. CUT OUT DIMENSIONS:

**OVALS:** A template will be provided

**RECTANGLES:** Subtract 1" to 1.5" from length & width for hole cut out size

EZ CLEAN CAST ACRYLIC LIMITED LIFETIME WARRANTY

Some standard & most alternate pump locations may stickout past perimeter of the bath 1"-3". NOTE: Graphics may not be to scale. Specifications and features are subject to change without notice and are ± .25". All final measurements should be taken from tub on site.