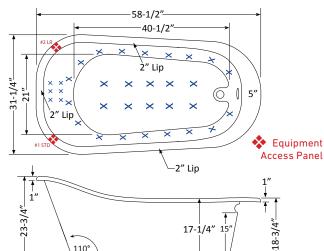

## Isabel 5931 | Air A34 Massage Series

Product Number: ISA34J5931FS-A 59" x 31" x 29"

#### JETS: 34 Total

- X 18 EZ Clean HTT Air Jets
- X 10 EZ Clean HTT Leg Therapy Air Massage Jets
- X 6 EZ Clean HTT Back Therapy Air Massage Jets

#### TECHNICAL SPECIFICATIONS End drain. Pump Location(s): Standard #1 or LR #2

- right or left side access

**FS** 