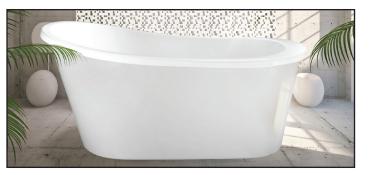

## Isabel 5931 | Air A34 Massage Series

Product Number: ISA34J5931FS-A 59" x 31" x 29"