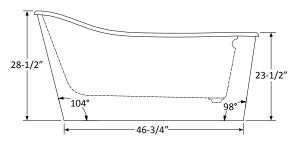

## Isabel 5931 | Air A34 Massage Series

Product Number: ISA34J5931FS-A 59" x 31" x 29"