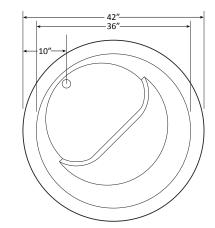

# Maya 4242 | Bathtub Only

Product Number: MAT04242SDFS 42" x 42" x 34"

#### TECHNICAL SPECIFICATIONS Side drain