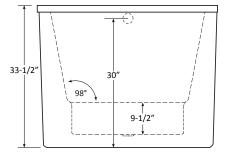

# Maya 4242 | Bathtub Only

Product Number: MAT04242SDFS 42" x 42" x 34"

#### TECHNICAL SPECIFICATIONS Side drain