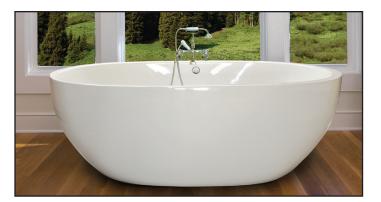

# Oasis 6640CD | Air A34 Massage Series

Product Number: 0AA34J6640CDFS-A 66" x 40" x 24"