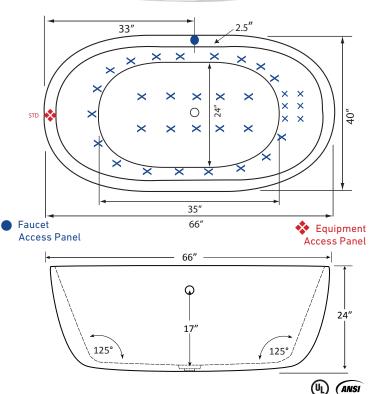

# Oasis 6640CD | Air A34 Massage Series

Product Number: 0AA34J6640CDFS-A 66" x 40" x 24"

## JETS: 34 Total

- X 18 EZ Clean HTT Air Jets
- X 10 EZ Clean HTT Leg Therapy Air Massage Jets
- X 6 EZ Clean HTT Back Therapy Air Massage Jets

#### **FAUCET INFORMATION**

- Floor mount (not included)
- Floor mount verify spout distance

Your licensed installer must water test and run all equipment before leaving your home to ensure proper operation and validate warranty.

**TECHNICAL SPECIFICATIONS** Center drain.

Pump Location(s): Standard