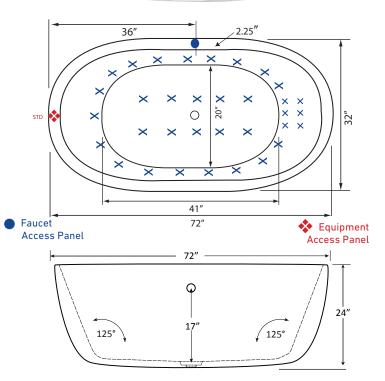

# Oasis 7232CD | Air A34 Massage Series

Product Number: 0AA34J7232CDFS-A 72" x 32" x 24"

# STANDARD & OPTIONAL ACCESSORIES JETS: 34 Total

- X 18 EZ Clean HTT Air Jets
- X 10 EZ Clean HTT Leg Therapy Air Massage Jets
- X 6 EZ Clean HTT Back Therapy Air Massage Jets

#### **FAUCET INFORMATION**

- Floor mount (not included)
- Floor mount verify spout distance

### **ADDITIONAL INFORMATION**

6" or more space required to access equipment panel. Tub may also need to be shifted or disconnected in some situations.

Access panel equipment design and location may vary based on model.

Your licensed installer must water test and run all equipment before leaving your home to ensure proper operation and validate warranty.

**TECHNICAL SPECIFICATIONS** Center drain.

Pump Location(s): Standard