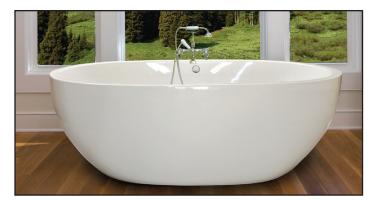

# Oasis 7232CD | Air A34 Massage Series

Product Number: 0AA34J7232CDFS-A 72" x 32" x 24"