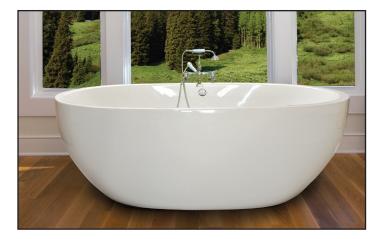

66" x 40" x 24"

## **STANDARD & OPTIONAL ACCESSORIES**

### **DRAINS & OVERFLOWS INFORMATION**

- Overflow: Integral Round: Included- Polished Chrome or Brushed Nickel.
  Optional-White, Biscuit, Black, Polished Nickel, Oil Rubbed Bronze.
- Bath Drain: Pop up: Included- Polished Chrome or Brushed Nickel.
  Optional - White, Biscuit, Black, Polished Nickel, Oil Rubbed Bronze.
- In Floor Drain EZ Fast Connect (optional)

#### **FAUCET INFORMATION**

- Floor mount (not included)
- Floor mount verify spout distance

### **OPTIONAL**

- Chromatherapy
- Underwater light
- Deluxe cushion pillow
- Sushi body cushion pillow
- Cozy heated back rest

Some optional items above will require an electrical circuit and access panel. Not all options available on all models. Check price sheet to verify.



#### TECHNICAL SPECIFICATIONS Center drain

**FS**