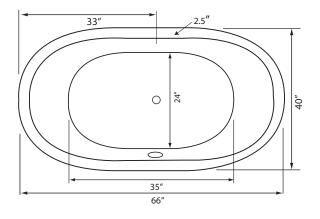

# Oasis 6640CD | Bathtub Only

Product Number: OATO6640CDFS 66" x 40" x 24"

#### TECHNICAL SPECIFICATIONS Center drain

**FS** 