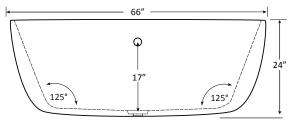

# Oasis 6640CD | Bathtub Only

Product Number: OATO6640CDFS 66" x 40" x 24"

#### TECHNICAL SPECIFICATIONS Center drain

**FS** 