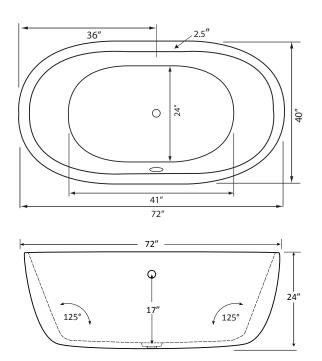

## Oasis 7240CD | Bathtub Only

Product Number: OATO7240CDFS 72" x 40" x 24"

**TECHNICAL SPECIFICATIONS** 

Center drain