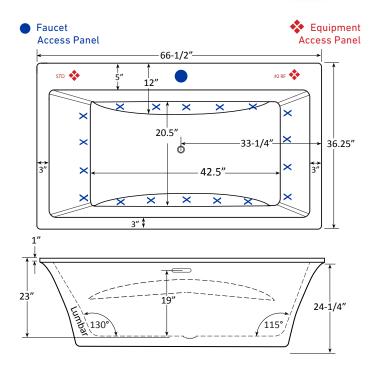

# Reward 6636CD | Air A18 Massage Series

Product Number: REA18J6636CDFS-A 66" x 36" x 25"

## JETS: 18 Total

X 18 EZ Clean HTT Air Jets

## **FAUCET INFORMATION**

- Deck Mount or Floor mount (not included & no faucet holes drilled)
- Access Panel recommended for Deck faucet (optional)
- Floor mount verify spout distance

#### **TECHNICAL SPECIFICATIONS**

Center drain Pump Location(s): Standard or RF #2