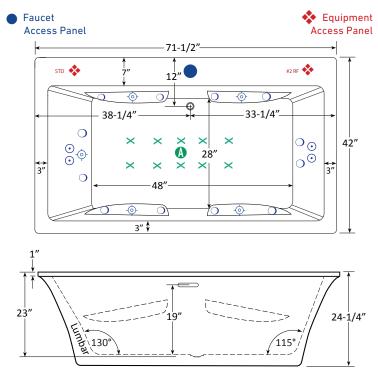

# Reward 7242SD | Combination 21 Water & Air Massage

Product Number: REC21J7242SDFS-A 72" x 42" x 25"

# JETS: 21 Total Air & Water Massage Jets

- O 12 Classic Air Jets
- 4 Micro Flow Water Jets
- 10 EZ Clean HTT Leg Therapy Air Massage Floor Jets (optional)

#### **DRAINS & OVERFLOWS INFORMATION**

- Overflow: Integral Slotted in Acrylic no finishes available.
- Bath Drain: Pop up: Included- Polished Chrome or Brushed Nickel.
  Optional - White, Biscuit, Black, Polished Nickel.
- Oil Rubbed Bronze.
- In Floor Drain EZ Fast Connect (optional)

#### **FAUCET INFORMATION**

- Deck Mount or Floor mount (not included & no faucet holes drilled)
- Access Panel recommended for Deck faucet (optional)
- Floor mount verify spout distance

TECHNICAL SPECIFICATIONS

**FS** 

Side drain. Pump Location(s): Standard or RF #2