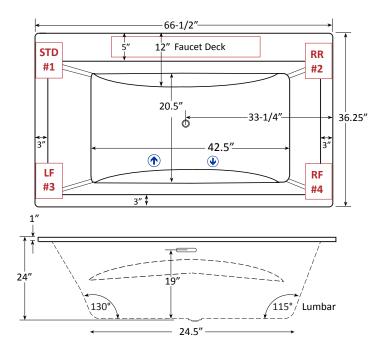

#### **FAUCET INFORMATION**

• Note: Faucet Deck on the technical drawing for reference.

#### **TECHNICAL SPECIFICATIONS**

Center drain Select Pump Location(s): Standard, RR#2, LF#3 or RF#4