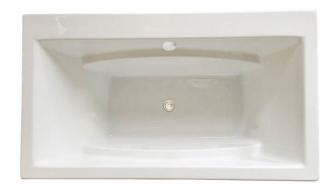

# Reward 6636CD Drop In Bath | Heated Oxygen Soak Series

Product Number: REH06636CD 66" x 36" x 24"