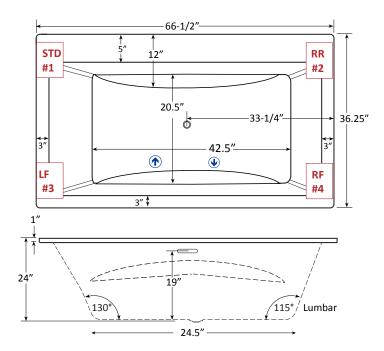

# Reward 6636CD Drop In Bath | Heated Soak Series

Product Number: RESS6636CD 66" x 36" x 24"

### **TECHNICAL SPECIFICATIONS**

Center drain