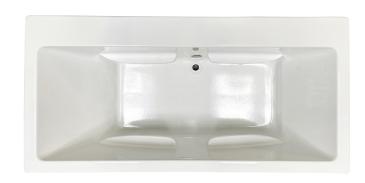

# Reward 7236SD Drop In Bath | Heated Soak Series

Product Number: RESS7236SD 72" x 36" x 24"

#### **CIRCULATION PORTS**

( 1 Inlet

1 Outlet