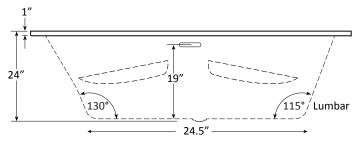

# Reward 7236SD Drop In Bath | Heated Soak Series

Product Number: RESS7236SD 72" x 36" x 24"