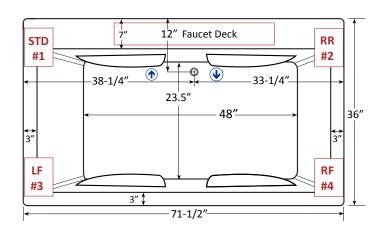

#### **FAUCET INFORMATION**

· Note: Faucet Deck on the technical drawing for reference.

#### **TECHNICAL SPECIFICATIONS**

Side drain

Select Pump Location(s): Standard, RR#2, LF#3 or RF#4