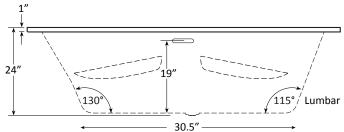

# Reward 7242SD Drop In Bath | Heated Soak Series

Product Number: RESS7242SD 72" x 42" x 24"