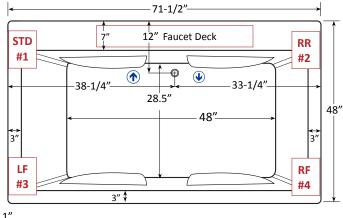

## **FAUCET INFORMATION**

Note: Faucet Deck on the technical drawing for reference.

## **TECHNICAL SPECIFICATIONS**

Side drain

Select Pump Location(s): Standard, RR#2, LF#3 or RF#4