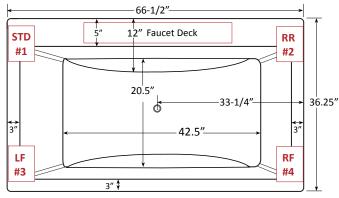

#### **FAUCET INFORMATION**

· Note: Faucet Deck on the technical drawing for reference.

#### **TECHNICAL SPECIFICATIONS**

Center drain