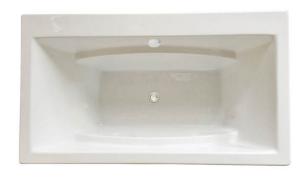

# Reward 6636CD Drop In Bath | Bathtub Only

Product Number: RET06636CD 66" x 36" x 25"