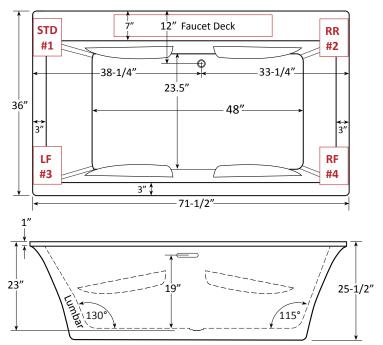

## **FAUCET INFORMATION**

• Note: Faucet Deck on the technical drawing for reference.

## **TECHNICAL SPECIFICATIONS**

Side drain