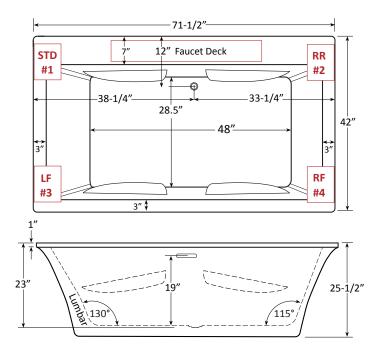

### **FAUCET INFORMATION**

• Note: Faucet Deck on the technical drawing for reference.

## **TECHNICAL SPECIFICATIONS**

Side drain