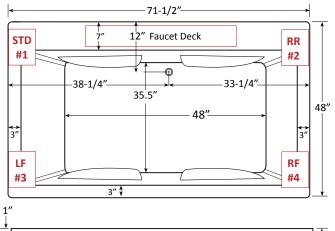

#### **FAUCET INFORMATION**

• Note: Faucet Deck on the technical drawing for reference.

#### **TECHNICAL SPECIFICATIONS**

Side drain