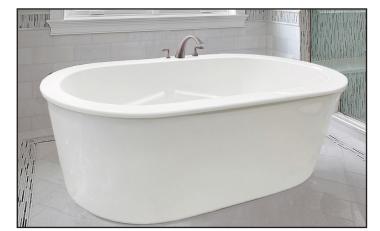

# Rosabella 7236SD | Air A18 Massage

Product Number: ROA18J7236SDFS-A 72" x 36" x 28"