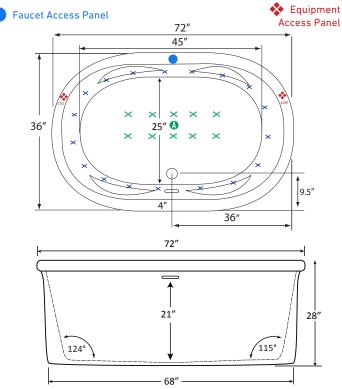

# Rosabella 7236SD | Air A18 Massage

Product Number: ROA18J7236SDFS-A 72" x 36" x 28"

## STANDARD & OPTIONAL ACCESSORIES JETS: 18 Total

- X 18 EZ Clean HTT Air Leg Jets
- 10 EZ Clean HTT Leg Therapy Air Massage Floor Jets (optional)

#### **DRAINS & OVERFLOWS INFORMATION**

- Overflow: Integral Slotted in Acrylic no finishes available
- Bath Drain: Pop up: Included Polished Chrome or Brushed Nickel
  Optional: White, Biscuit, Black, Polished Nickel,
  Oil Rubbed Bronze
- In Floor Drain EZ Fast Connect (optional)

#### **FAUCET INFORMATION**

- Deck Mount or Floor mount (not included & no faucet holes drilled)
- Access Panel recommended for Deck faucet (optional)
- Floor mount verify spout distance

### TECHNICAL SPECIFICATIONS

Side drain Pump Location(s): Standard or #2RF

**ELECTRICAL REQUIREMENTS** 

(1) 115v 20AMP GFCI Circuits

Specifications and features are subject to change without notice and are + .25". All final measurements should be taken from tub on site. HydroMassage Products LLC • 303-341-1845 • Fax: 303-341-1850 • www.hydromassageproducts.com