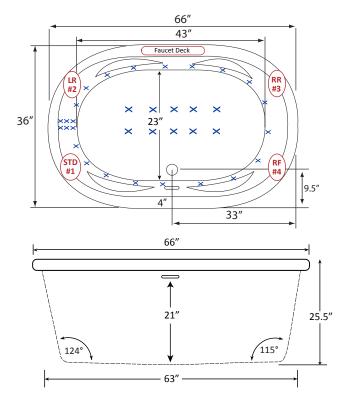

#### **FAUCET INFORMATION**

• Note: Faucet Deck on the technical drawing for reference.

# **TECHNICAL SPECIFICATIONS**

Side drain

Select Pump Location(s): Standard, LR#2, RR#3 or RF#4