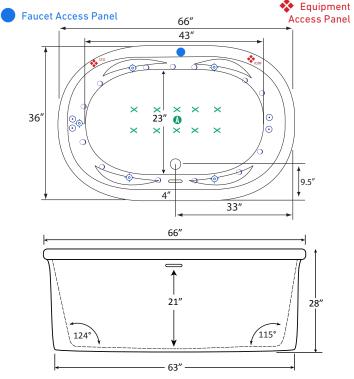

#### JETS: 21 Total

- O 12 Classic Air Jets
- 4 Micro Flow Water Jets
- () 10 HTT Leg Therapy Air Massage Floor Jets (optional)

### PUMPS 💠

2.25 Hydropower 1-speed Pump 1.0 Air Power Variable 3-Speed Warm Air Pump Quiet Pad Anti-Vibration Mounted Pumps

#### **DRAINS & OVERFLOWS INFORMATION**

- Overflow: Integral Slotted in Acrylic no finishes available
- Bath Drain: Pop up: Included Polished Chrome or Brushed Nickel
  - Optional: White, Biscuit, Black, Polished Nickel, Oil Rubbed Bronze
- In Floor Drain EZ Fast Connect (optional)

#### **FAUCET INFORMATION**

- Deck Mount or Floor mount (not included & no faucet holes drilled)
- Access Panel recommended for Deck faucet (optional)
- Floor mount verify spout distance

#### **ADDITIONAL INFORMATION**

3" or more space required to access equipment panel. Tub may also need to be shifted or disconnected in some situations.

Access panel equipment design and location may vary based on model.

## TECHNICAL SPECIFICATIONS End drain

Pump Location(s): Standard or #2 RF

ELECTRICAL REQUIREMENTS

(2) 115v 20AMP GFCI Circuits

**FS** 

Specifications and features are subject to change without notice and are + .25". All final measurements should be taken from tub on site. HydroMassage Products LLC • 303-341-1845 • Fax: 303-341-1850 • www.hydromassageproducts.com