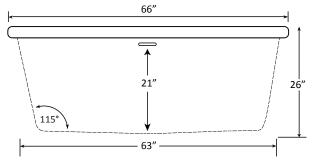

## Rosabella 6636SD Drop In Bath | Combination 30 Water & Air Massage

Product Number: R0C30J6636SD 66" x 36" x 27"

## **TECHNICAL SPECIFICATIONS**

Side drain