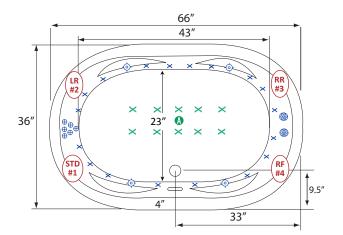

## JETS: 30 Total

- X 18 EZ Clean HTT Air Jets
- ⊕ 6 AccuMassage Jets Back & Shoulder Jets
- 🗇 4 Ultra Flow Water Jets
- 2 Sole Soothers Foot Jets
- 10 EZ Clean HTT Leg Therapy Air Massage Floor Jets (optional)

## **TECHNICAL SPECIFICATIONS**

Side drain