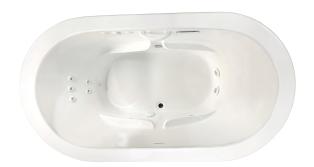

## JETS: 30 Total

- X 18 EZ Clean HTT Air Jets
- ⊕ 6 AccuMassage Jets Back & Shoulder Jets
- 🗇 4 Ultra Flow Water Jets
- 2 Sole Soothers Foot Jets
- 10 EZ Clean HTT Leg Therapy Air Massage Floor Jets (optional)