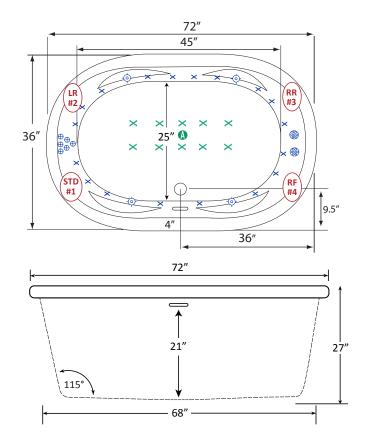

# Rosabella 7236SD Drop In Bath | Combination 30 Water & Air Massage

Product Number: ROC30J7236SD 72" x 36" x 27"

## **JETS: 30 Total**

X 18 EZ Clean HTT Air Jets

6 AccuMassage Jets - Back & Shoulder Jets

• 4 Ultra Flow Water Jets

2 Sole Soothers Foot Jets

10 EZ Clean HTT Leg Therapy Air Massage Floor Jets (optional)

### **TECHNICAL SPECIFICATIONS**

Side drain