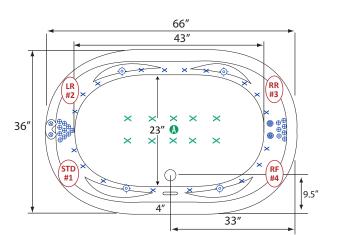

# **Rosabella 6636SD Drop In Bath | Combination 43 Water & Air Massage**

Product Number: R0C43J6636SD 66" x 36" x 27"

# JETS: 43 Total

- X 18 EZ Clean HTT Air Jets
- $\bigoplus$  17 AccuMassage Back Jets
- 👀 2 AccuMassage Neck Pillow Jets
- 🗇 4 Ultra Flow Water Jets
- 2 Sole Soother Foot Jets
- 10 EZ Clean HTT Leg Therapy Air Massage Floor Jets (optional)

#### **TECHNICAL SPECIFICATIONS**

Side drain