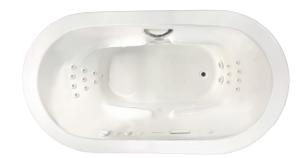

# **Rosabella 6636SD Drop In Bath | Combination 43 Water & Air Massage**

Product Number: R0C43J6636SD 66" x 36" x 27"

# JETS: 43 Total

- X 18 EZ Clean HTT Air Jets
- $\bigoplus$  17 AccuMassage Back Jets
- 👀 2 AccuMassage Neck Pillow Jets
- 🗇 4 Ultra Flow Water Jets
- 2 Sole Soother Foot Jets
- 10 EZ Clean HTT Leg Therapy Air Massage Floor Jets (optional)