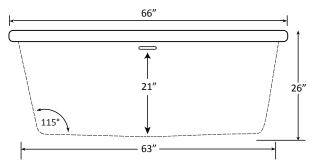

# **Rosabella 6636SD Drop In Bath | Combination 43 Water & Air Massage**

Product Number: R0C43J6636SD 66" x 36" x 27"

#### **TECHNICAL SPECIFICATIONS**

Side drain