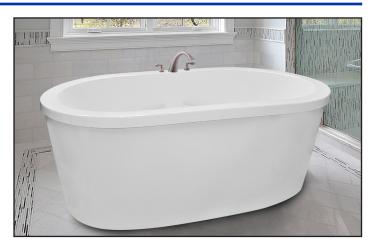

# Rosabella 6636SD | H25 Water Massage

Product Number: ROH25J6636SDFS-A 66" x 36" x 28"