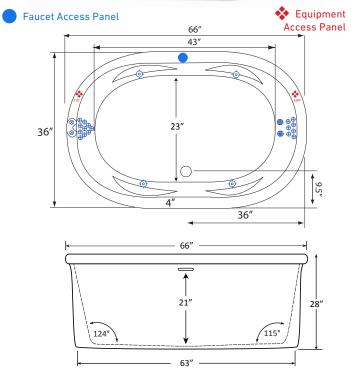

# Rosabella 6636SD | H25 Water Massage

Product Number: ROH25J6636SDFS-A 66" x 36" x 28"

#### **DRAINS & OVERFLOWS INFORMATION**

- Overflow: Integral Slotted in Acrylic no finishes available
- Bath Drain: Pop up: Included Polished Chrome or Brushed Nickel
  Optional: White, Biscuit, Black, Polished Nickel,
  Oil Rubbed Bronze
- In Floor Drain EZ Fast Connect (optional)

## **FAUCET INFORMATION**

- Deck Mount or Floor mount (not included & no faucet holes drilled)
- Access Panel recommended for Deck faucet (optional)
- Floor mount verify spout distance

## **ADDITIONAL INFORMATION**

3" or more space required to access equipment panel. Tub may also need to be shifted or disconnected in some situations.

Access panel equipment design and location may vary based on model.

#### **TECHNICAL SPECIFICATIONS**

Side drain Pump Location(s): Standard or #2RF