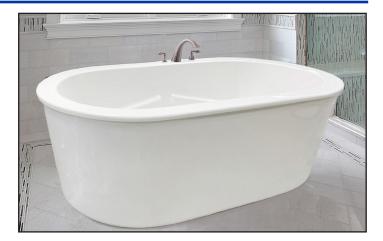

# Rosabella 7236SD | H25 Water Massage

Product Number: ROH25J7236SDFS-A 72" x 36" x 28"