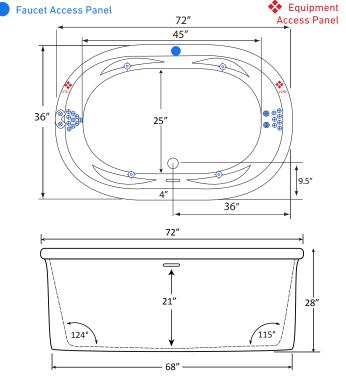

# Rosabella 7236SD | H25 Water Massage

Product Number: ROH25J7236SDFS-A 72" x 36" x 28"

#### **FAUCET INFORMATION**

- Deck Mount or Floor mount (not included & no faucet holes drilled)
- Access Panel recommended for Deck faucet (optional)
- Floor mount verify spout distance

#### **TECHNICAL SPECIFICATIONS**

Side drain Pump Location(s): Standard or #2RF