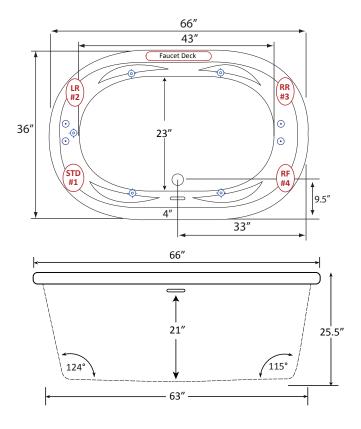

# Rosabella 6636SD Drop In Bath | H9 Water Massage

Product Number: ROH9J6636SD 66" x 36" x 25.5"

#### **FAUCET INFORMATION**

· Note: Faucet Deck on the technical drawing for reference.

# **TECHNICAL SPECIFICATIONS**

Side drain

Select Pump Location(s): Standard, LR#2, RR#3 or RF#4