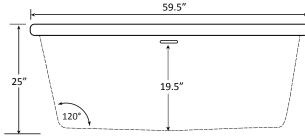

# Rosabella 5936ED Drop In Bath | Heated Soak Series

Product Number: ROSS5936ED 59" x 36" x 25"