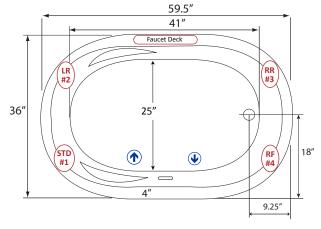

# **FAUCET INFORMATION**

Note: Faucet Deck on the technical drawing for reference.

### **TECHNICAL SPECIFICATIONS**

End drain

Select Pump Location(s): Standard, LR#2, RR#3 or RF#4