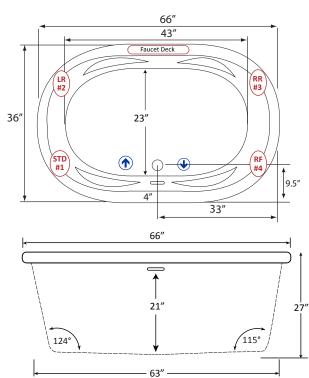

# Rosabella 6636SD Drop In Bath | Heated Soak Series

Product Number: ROSS6636SD 66" x 36" x 27"

### **FAUCET INFORMATION**

Note: Faucet Deck on the technical drawing for reference.

#### **TECHNICAL SPECIFICATIONS**

Side drain

Select Pump Location(s): Standard, LR#2, RR#3 or RF#4