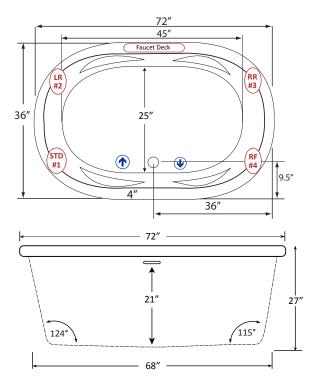

#### **FAUCET INFORMATION**

· Note: Faucet Deck on the technical drawing for reference.

#### **TECHNICAL SPECIFICATIONS**

Side drain

Select Pump Location(s): Standard, LR#2, RR#3 or RF#4