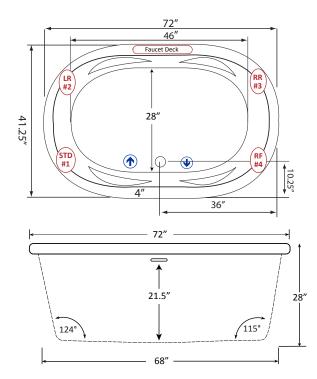

# **FAUCET INFORMATION**

Note: Faucet Deck on the technical drawing for reference.

# **TECHNICAL SPECIFICATIONS**

Side drain

Select Pump Location(s): Standard, LR#2, RR#3 or RF#4