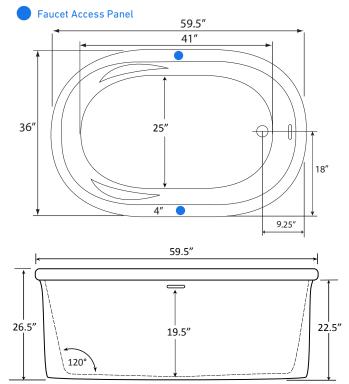

# Rosabella 5936ED | Bathtub Only

Product Number: ROT05936EDFS 59" x 36" x 26"

#### **DRAINS & OVERFLOWS INFORMATION**

- Overflow: Integral Slotted in Acrylic no finishes available
- Bath Drain: Pop up: Included Polished Chrome or Brushed Nickel
  - Optional: White, Biscuit, Black, Polished Nickel, Oil Rubbed Bronze
- In Floor Drain EZ Fast Connect (optional)

### **FAUCET INFORMATION**

- Deck Mount or Floor mount (not included & no faucet holes drilled)
- Access Panel recommended for Deck faucet (optional)
- · Floor mount verify spout distance

**TECHNICAL SPECIFICATIONS** 

End drain