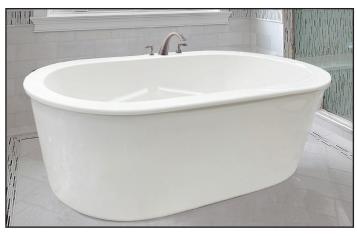

onal: White, Biscuit, Black, Polished Nickel, Oil Rubbed Bronze
- In Floor Drain EZ Fast Connect (optional)



- Deck Mount or Floor mount (not included & no faucet holes drilled)
- Access Panel recommended for Deck faucet (optional)
- · Floor mount verify spout distance

### **OPTIONAL**

- Chromatherapy
- · Underwater Light
- · Deluxe cushion pillow
- · Sushi body cushion pillow
- Cozy heated back rest

Some optional items above will require an electrical circuit and access panel. Not all options available on all models. Check price sheet to verify.

#### **ADDITIONAL INFORMATION**

Access panel equipment design and location may vary based on model.

Your qualified installer must water test and run all equipment before leaving your home to ensure proper operation and validate warranty.



**TECHNICAL SPECIFICATIONS** 

Side drain