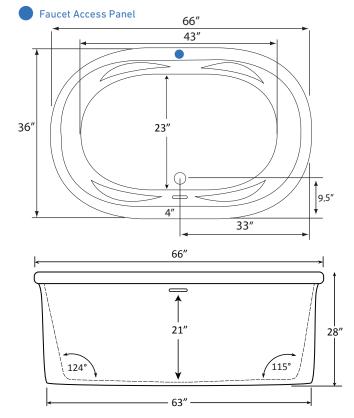

# Rosabella 6636SD | Bathtub Only

Product Number: ROT06636SDFS 66" x 36" x 28"

**TECHNICAL SPECIFICATIONS** 

Side drain