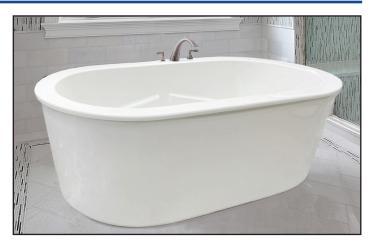

# Rosabella 7236SD | Bathtub Only

Product Number: ROT07236SDFS-A 72" x 36" x 28"