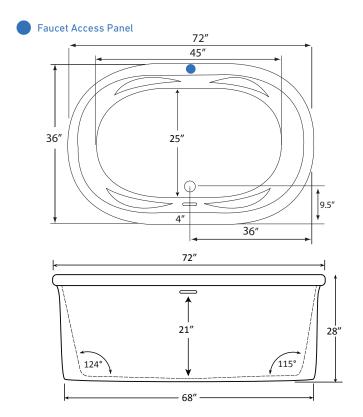

# Rosabella 7236SD | Bathtub Only

Product Number: ROT07236SDFS-A 72" x 36" x 28"

## **FAUCET INFORMATION**

- · Deck Mount or Floor mount (not included & no faucet holes drilled)
- Access Panel recommended for Deck faucet (optional)
- · Floor mount verify spout distance

**TECHNICAL SPECIFICATIONS** 

Side drain