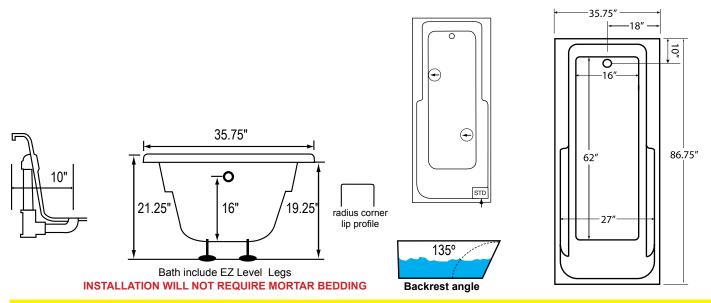

# Serenity SERS8736 87" x 36" x 21"

PRODUCT NUMBER: SERS8736 🔔 🛈 🚯

| TECHNICAL SPECIFICATIONS   |                                      |
|----------------------------|--------------------------------------|
| Drain                      | End drain                            |
| Pump Location(s): Select 1 | Std. = Standard / Alt LF/RF Optional |
| Bath Weight (empty)        | 180 lbs                              |
| Gallons to Operate         | 58-76                                |
| ELECTRICAL SPECIFICATIONS  |                                      |
| Motor/Pump                 | (1) 115v 20AMP GFCI Circuits         |

# REQUIREMENTS

Pump Locations: Select 1 Electrical: one 115v 20AMP GFCI Circuits Tub should not be supported by the lip in any way. Level tub & screw or glue EZ Level adjustable legs to sub floor. CUT OUT DIMENSIONS: OVALS: A template will be provided RECTANGLES: Subtract 1" to 1.5" from length & width for hole cut out size