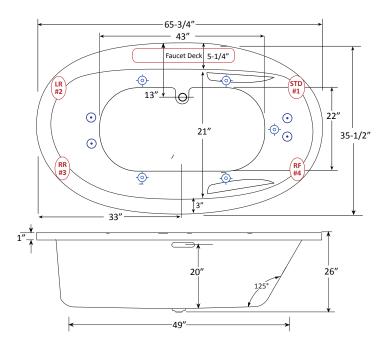

#### **FAUCET INFORMATION**

• Note: Faucet Deck on the technical drawing for reference.

#### **TECHNICAL SPECIFICATIONS**

Side drain

Select Pump Location(s): Standard, LR#2, RR#3 or RF#4