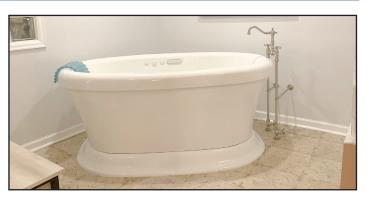

# Tahoe Pedestal 7242SDP | H12 Water Massage Series

Product Number: TAH12J7242SDFSP-A 72" x 42" x 27"