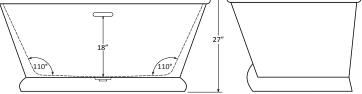

# Tahoe Pedestal 7242SDP | H12 Water Massage Series

Product Number: TAH12J7242SDFSP-A 72" x 42" x 27"