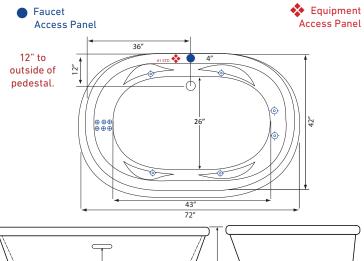

# Tahoe Pedestal 7242SDP | H12 Water Massage Series

Product Number: TAH12J7242SDFSP-A 72" x 42" x 27"

# JETS: 12 Total

← 6 AccuMassage Jets Back & Shoulder Jets

- 6 Ultra Flow Water Jets

# **FAUCET INFORMATION**

- Deck Mount or Floor mount (not included & no faucet holes drilled)
- Access Panel required for Deck faucet (optional)
- Floor mount verify spout distance

#### **ADDITIONAL INFORMATION**

6 1/2" or more space required to access equipment panel. Tub may also need to be shifted or disconnected in some situations.

Access panel equipment design and location may vary based on model.

ELECTRICAL REQUIREMENTS

(2) 115v 20AMP GFCI Circuits

Decorative Pedestal is not on back side in order to accommodate equipment access. This side should be placed against wall.

Specifications and features are subject to change without notice and are + .25". All final measurements should be taken from tub on site. HydroMassage Products LLC • 303-341-1845 • Fax: 303-341-1850 • www.hydromassageproducts.com