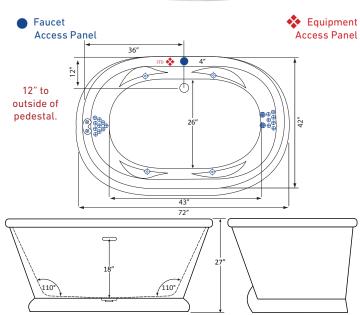

# Tahoe Pedestal 7242SDP | H25 Water Massage Series

Product Number: TAH25J7242SDFSP-A 72" x 42" x 27"

#### **FAUCET INFORMATION**

- Deck Mount or Floor mount (not included & no faucet holes drilled)
- · Access Panel required for Deck faucet (optional)
- · Floor mount verify spout distance

### **TECHNICAL SPECIFICATIONS**

Side drain

Pump Location: Standard

## **ELECTRICAL REQUIREMENTS**

(3) 115v 20AMP GFCI Circuits

Decorative Pedestal is not on back side in order to accommodate equipment access. This side should be placed against wall.