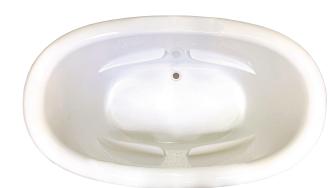

# **JETS: 25 Total**

17 AccuMassage Back Jets

⊗ 2 AccuMassage Neck Pillow Jets

◆ 4 Ultra Flow Water Jets

2 Sole Soother Foot Jets