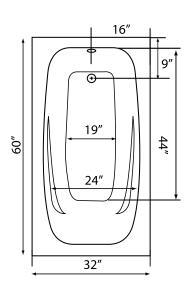

# **Tranquility TRTO6032** 60" x 32" x 20" PRODUCT NUMBER: TYTO6032 ... (A)

**TUB ONLY SERIES** 

| TECHNICAL SPECIFICATIONS      |                                      |
|-------------------------------|--------------------------------------|
| Drain                         | End drain                            |
| Pump Location(s): N/A         | Std. = Standard / Alt LF/RF Optional |
| Bath Weight (empty)           | 140 lbs                              |
| Gallons to Operate            | 30-48                                |
| ELECTRICAL SPECIFICATIONS     |                                      |
| Motor/Pump                    | N/A                                  |
| Inline Stainless Steel Heater | N/A                                  |

#### REQUIREMENTS

Tub should not be supported by the lip in any way. Level tub & screw or glue EZ Level adjustable legs to sub floor. **CUT OUT DIMENSIONS:** 

**OVALS:** A template will be provided RECTANGLES: Subtract 1" to 1.5" from length & width for hole cut out size