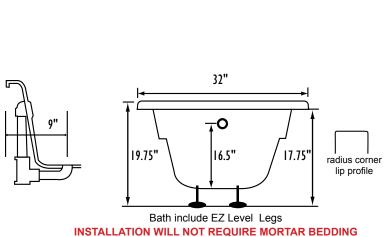

### STANDARD ACCESSORIES

EZ Level Adjustable Legs

#### REQUIREMENTS

Tub should not be supported by the lip in any way. Level tub & screw or glue EZ Level adjustable legs to sub floor. **CUT OUT DIMENSIONS:** 

**OVALS:** A template will be provided RECTANGLES: Subtract 1" to 1.5" from length & width for hole cut out size