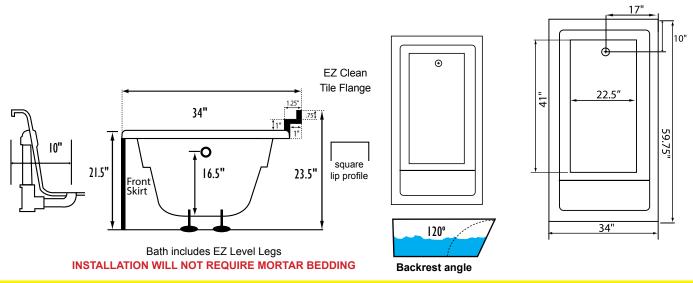

#### Zen ZETO6034SKTF 60" x 34" x 23"

PRODUCT NUMBER: ZETO6034SKTF-LH & ZETO6034SKTF-RH **.** A

## REQUIREMENTS

Tub should not be supported by the lip in any way. Level tub & screw or glue adjustable legs to sub floor. CUT OUT DIMENSIONS:

OVALS: A template will be provided

RECTANGLES: Subtract 1" to 1.5" from length & width for hole cut out size