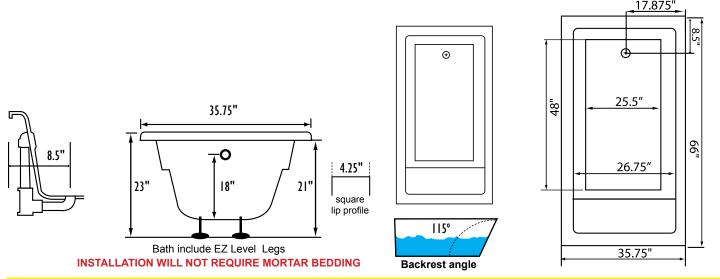

Zen TO6636 66" x 36" x 23"

PRODUCT NUMBER: ZETO6636 ... D U A

TUB ONLY SERIES

Your Health ... Our Passion

| TECHNICAL SPECIFICATIONS      |                                      |
|-------------------------------|--------------------------------------|
| Drain                         | End drain                            |
| Pump Location(s): N/A         | Std. = Standard / Alt LF/RF Optional |
| Bath Weight (empty)           | 180 lbs                              |
| Gallons to Operate            | 55-74                                |
| ELECTRICAL SPECIFICATIONS     |                                      |
| Motor/Pump                    | N/A                                  |
| Inline Stainless Steel Heater | N/A                                  |

## **REQUIREMENTS**

Tub should not be supported by the lip in any way. Level tub & screw or glue EZ Level adjustable legs to sub floor. CUT OUT DIMENSIONS:

OVALS: A template will be provided

RECTANGLES: Subtract 1" to 1.5" from length & width for hole
cut out size