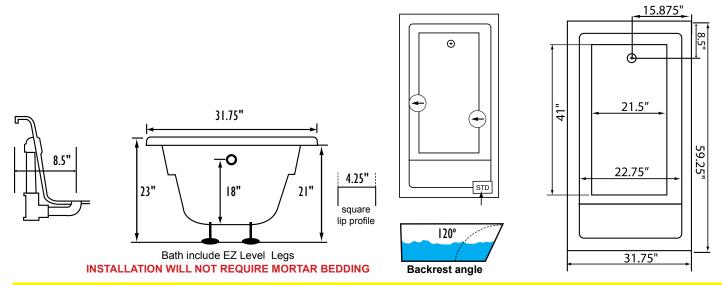

### REQUIREMENTS

Pump Locations: Select 1 Electrical: one 115v 20AMP GFCI Circuits **Tub should not be supported by the lip in any way.** Level tub & screw or glue EZ Level adjustable legs to sub floor. CUT OUT DIMENSIONS: OVALS: A template will be provided RECTANGLES: Subtract 1" to 1.5" from length & width for hole cut out size

#### EZ CLEAN CAST ACRYLIC LIMITED LIFETIME WARRANTY TEXTURED FLOOR

Some standard & most alternate pump locations may stickout past perimeter of the bath 1"-3". NOTE: Graphics may not be to scale. Specifications and features are subject to change without notice and are ± .25". All final measurements should be taken from tub on site. Access 18"x 18" or larger is required for each pump. Consult your contractor for installation requirements.