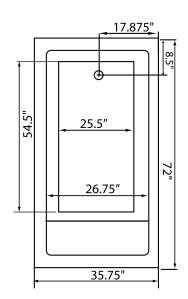

#### REQUIREMENTS

Pump Locations: Select 1

Electrical: one 115v 20AMP GFCI Circuits

Tub should not be supported by the lip in any way. Level tub & screw or glue EZ Level adjustable legs to sub floor. CUT OUT DIMENSIONS:

**OVALS:** A template will be provided

**RECTANGLES:** Subtract 1" to 1.5" from length & width for hole

cut out size

EZ CLEAN CAST ACRYLIC LIMITED LIFETIME WARRANTY TEXTURED FLOOR

Some standard & most alternate pump locations may stickout past perimeter of the bath 1"-3". NOTE: Graphics may not be to scale. Specifications and features are subject to change without notice and are ± .25". All final measurements should be taken from tub on site. Access 18"x 18" or larger is required for each pump. Consult your contractor for installation requirements.