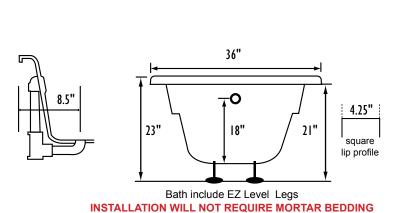

Zen ZERS7236 72" x 36" x 23"

**TECHNICAL SPECIFICATIONS** 

**ELECTRICAL SPECIFICATIONS** 

Pump Location(s): Select 1
Bath Weight (empty)

Gallons to Operate

Motor/Pump

PRODUCT NUMBER: ZERS7236 🚨 🛈 🛈 🗛

End drain

180 lbs

72-90

Std. = Standard / Alt LF/RF Optional

(1) 115v 20AMP GFCI Circuits

| ReVive  | Silver | Oxygen | Soak | Series |
|---------|--------|--------|------|--------|
| VEALAGE | Silvei | Oxygen | Suak | Series |

## STANDARD ACCESSORIES

EZ Clean Cast Acrylic FDA Recipe Non-Toxic Food & Beverage Grade Plumbing (primarily) 30 Point Quality Assurance Factory Test EZ Level Adjustable Legs

#### REQUIREMENTS

Pump Locations: Select 1

Electrical: one 115v 20AMP GFCI Circuits

Tub should not be supported by the lip in any way. Level tub & screw or glue EZ Level adjustable legs to sub floor. CUT OUT DIMENSIONS: